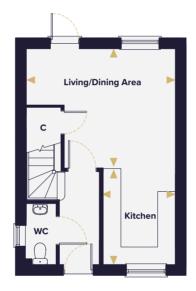

## The Melford Apartments

**TWO BEDROOM APARTMENT** Plots 289, 290(h), 291(h), 292, 293(h) & 294(h)

| Kitchen       2.80m x 2.45m       9'2" x 8'1"       C       Cupboard         Master Bedroom       3.45m x 3.06m       11'4" x 10'0"       Denotes where dimensions are taken from AC | Living/Dining Area | 4.49m x 3.67m | 14'9'' x 12'1'' |     |
|--------------------------------------------------------------------------------------------------------------------------------------------------------------------------------------|--------------------|---------------|-----------------|-----|
| Master Bedroom 3.45m x 3.06m 11'4" x 10'0" Denotes where dimensions are taken from                                                                                                   | Kitchen            | 2.80m x 2.45m | 9'2" x 8'1"     |     |
|                                                                                                                                                                                      | Master Bedroom     | 3.45m x 3.06m | 11'4'' × 10'0'' |     |
| Bedroom 2 3.00m x 2.75m 9'10'' x 9'0'' (h) Plot is handed                                                                                                                            |                    |               |                 | 5 1 |