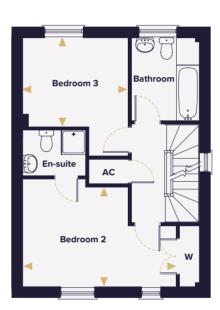

#### The Brook **THREE BEDROOM HOUSE** Plots 7, 10(h), 11, 33, 69, 71(h), 120, 121, 122 & 276

#### Ground floor

First floor

| Living Room         | 4.78m x 3.33m | 15'8" x 10'11''  |                                                                                         |
|---------------------|---------------|------------------|-----------------------------------------------------------------------------------------|
| Kitchen/Dining Area | 5.40m x 2.72m | 17'9'' x 8'11''  | W Wardrobe                                                                              |
| Master Bedroom      | 3.63m x 3.14m | 11'11'' × 10'4'' | C Cupboard                                                                              |
| Bedroom 2           | 3.14m x 2.91m | 10'4" x 9'6"     | <ul> <li>Denotes where dimensions are taken from</li> <li>AC Airing cupboard</li> </ul> |
| Bedroom 3           | 2.72m x 2.16m | 8'11'' x 7'1''   | (h) Plot is handed                                                                      |