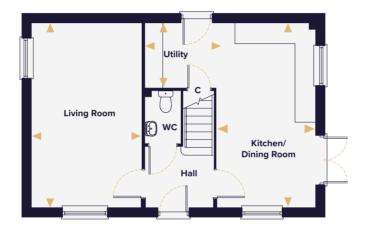

#### The Brook **THREE BEDROOM HOUSE** Plots 7, 10(h), 11, 33, 69, 71(h), 120, 121, 122 & 276

#### Ground floor

First floor

| Living Room         | 4.78m x 3.33m | 15'8" x 10'11''  |                                                                                         |
|---------------------|---------------|------------------|-----------------------------------------------------------------------------------------|
| Kitchen/Dining Area | 5.40m x 2.72m | 17'9'' x 8'11''  | W Wardrobe                                                                              |
| Master Bedroom      | 3.63m x 3.14m | 11'11'' × 10'4'' | C Cupboard                                                                              |
| Bedroom 2           | 3.14m x 2.91m | 10'4" x 9'6"     | <ul> <li>Denotes where dimensions are taken from</li> <li>AC Airing cupboard</li> </ul> |
| Bedroom 3           | 2.72m x 2.16m | 8'11'' x 7'1''   | (h) Plot is handed                                                                      |