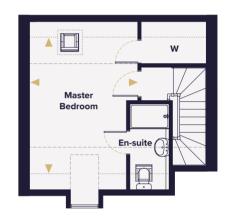

#### The Brook **THREE BEDROOM HOUSE** Plots 7, 10(h), 11, 33, 69, 71(h), 120, 121, 122 & 276

#### Ground floor

First floor

| Living Room         | 4.78m x 3.33m | 15'8" x 10'11''  |                                                                                         |
|---------------------|---------------|------------------|-----------------------------------------------------------------------------------------|
| Kitchen/Dining Area | 5.40m x 2.72m | 17'9'' x 8'11''  | W Wardrobe                                                                              |
| Master Bedroom      | 3.63m x 3.14m | 11'11'' × 10'4'' | C Cupboard                                                                              |
| Bedroom 2           | 3.14m x 2.91m | 10'4" x 9'6"     | <ul> <li>Denotes where dimensions are taken from</li> <li>AC Airing cupboard</li> </ul> |
| Bedroom 3           | 2.72m x 2.16m | 8'11'' x 7'1''   | (h) Plot is handed                                                                      |