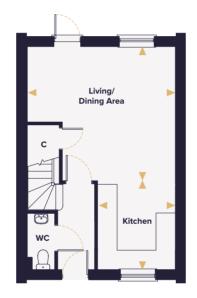

## The Melford Apartments

**TWO BEDROOM APARTMENT** Plots 289, 290(h), 291(h), 292, 293(h) & 294(h)

| Kitchen       2.80m x 2.45m       9'2" x 8'1"       C       Cupboard         Master Bedroom       3.45m x 3.06m       11'4" x 10'0"       Denotes where dimensions are taken from AC | Living/Dining Area | 4.49m x 3.67m | 14'9'' x 12'1'' |     |
|--------------------------------------------------------------------------------------------------------------------------------------------------------------------------------------|--------------------|---------------|-----------------|-----|
| Master Bedroom 3.45m x 3.06m 11'4" x 10'0" Denotes where dimensions are taken from                                                                                                   | Kitchen            | 2.80m x 2.45m | 9'2" x 8'1"     |     |
|                                                                                                                                                                                      | Master Bedroom     | 3.45m x 3.06m | 11'4'' × 10'0'' |     |
| Bedroom 2 3.00m x 2.75m 9'10'' x 9'0'' (h) Plot is handed                                                                                                                            |                    |               |                 | 5 1 |