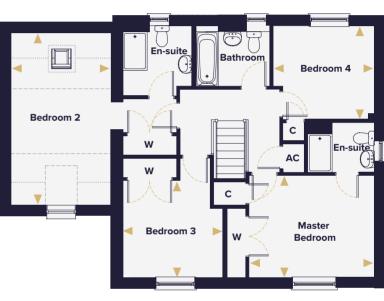

## THE LYNFORD Plot 251 THE EATON

Development released in phases. Floor plans and dimensions can only be given as a guide and are indicative of the House Type only. These are liable to change as build progresses; please speak to the Sales Consultant for plot specific information. The computer generated images, floor plans, configuration and layouts are included for guidance only. External finishes, landscaping and levels will vary, please refer to drawings in sales office. Development layout not to scale. This is indicative and liable to change. \*These areas are seeded with a wildflower mix to enhance biodiversity and will take time to mature.