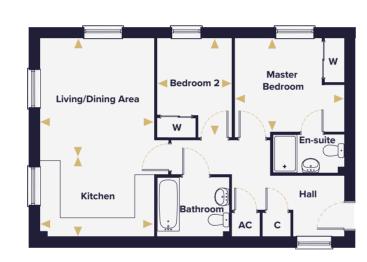

## The Melford Apartments

**TWO BEDROOM APARTMENT** Plots 289, 290(h), 291(h), 292, 293(h) & 294(h)

| Kitchen       2.80m x 2.45m       9'2" x 8'1"       C       Cupboard         Master Bedroom       3.45m x 3.06m       11'4" x 10'0"       Denotes where dimensions are taken from AC | Living/Dining Area | 4.49m x 3.67m | 14'9'' x 12'1'' |     |
|--------------------------------------------------------------------------------------------------------------------------------------------------------------------------------------|--------------------|---------------|-----------------|-----|
| Master Bedroom 3.45m x 3.06m 11'4" x 10'0" Denotes where dimensions are taken from                                                                                                   | Kitchen            | 2.80m x 2.45m | 9'2" x 8'1"     |     |
|                                                                                                                                                                                      | Master Bedroom     | 3.45m x 3.06m | 11'4'' × 10'0'' |     |
| Bedroom 2 3.00m x 2.75m 9'10'' x 9'0'' (h) Plot is handed                                                                                                                            |                    |               |                 | 5 1 |