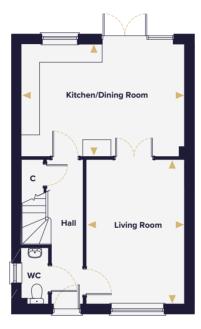

The Liston

#### The Liston THREE BEDROOM HOUSE Plots 39, 42 & 45

Ground floor

First floor

| Living Room         | 4.78m x 3.25m | 15'8'' x 10'8'' |         |                                         |
|---------------------|---------------|-----------------|---------|-----------------------------------------|
| Kitchen/Dining Room | 5.40m x 3.72m | 17'9'' x 12'3'' |         |                                         |
| Master Bedroom      | 4.10m x 3.14m | 13'5" x 10'4"   | W       | Wardrobe<br>Cupboard                    |
| Bedroom 2           | 3.14m x 2.90m | 10'4'' x 9'6''  | <b></b> | Denotes where dimensions are taken from |
| Bedroom 3           | 3.72m x 2.16m | 12'3" x 7'1"    | AC      | Airing cupboard                         |