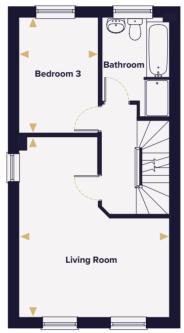

#### The Brook **THREE BEDROOM HOUSE** Plots 7, 10(h), 11, 33, 69, 71(h), 120, 121, 122 & 276

#### Ground floor

First floor

| Living Room         | 4.78m x 3.33m | 15'8" x 10'11''  |                                                                                         |
|---------------------|---------------|------------------|-----------------------------------------------------------------------------------------|
| Kitchen/Dining Area | 5.40m x 2.72m | 17'9'' x 8'11''  | W Wardrobe                                                                              |
| Master Bedroom      | 3.63m x 3.14m | 11'11'' × 10'4'' | C Cupboard                                                                              |
| Bedroom 2           | 3.14m x 2.91m | 10'4" x 9'6"     | <ul> <li>Denotes where dimensions are taken from</li> <li>AC Airing cupboard</li> </ul> |
| Bedroom 3           | 2.72m x 2.16m | 8'11'' x 7'1''   | (h) Plot is handed                                                                      |