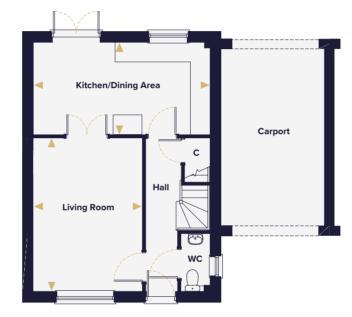

#### The Brook **THREE BEDROOM HOUSE** Plots 7, 10(h), 11, 33, 69, 71(h), 120, 121, 122 & 276

#### Ground floor

First floor

| Living Room         | 4.78m x 3.33m | 15'8" x 10'11''  |                                                                                         |
|---------------------|---------------|------------------|-----------------------------------------------------------------------------------------|
| Kitchen/Dining Area | 5.40m x 2.72m | 17'9'' x 8'11''  | W Wardrobe                                                                              |
| Master Bedroom      | 3.63m x 3.14m | 11'11'' × 10'4'' | C Cupboard                                                                              |
| Bedroom 2           | 3.14m x 2.91m | 10'4" x 9'6"     | <ul> <li>Denotes where dimensions are taken from</li> <li>AC Airing cupboard</li> </ul> |
| Bedroom 3           | 2.72m x 2.16m | 8'11'' x 7'1''   | (h) Plot is handed                                                                      |