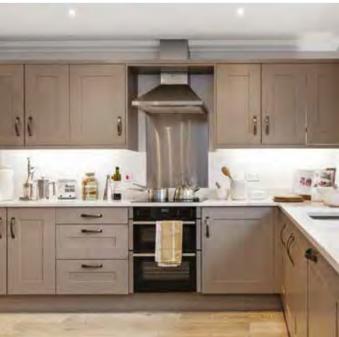

## Kitchens

- Choice of kitchen cupboards and worktops
- Bosch oven, hob and hood fitted as standard to certain plots
- Range cooker, hood and stainless steel splashback as fitted standard to certain plots
- Plumbing for washing machine and dishwasher where possible
- Choice of Porcelanosa wall and floor tiles from our selected range\*