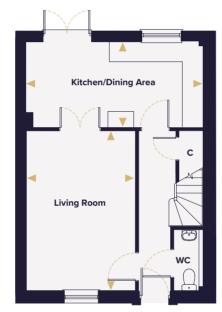

#### The Brook **THREE BEDROOM HOUSE** Plots 7, 10(h), 11, 33, 69, 71(h), 120, 121, 122 & 276

#### Ground floor

First floor

| Living Room         | 4.78m x 3.33m | 15'8" x 10'11''  |                                                                                         |
|---------------------|---------------|------------------|-----------------------------------------------------------------------------------------|
| Kitchen/Dining Area | 5.40m x 2.72m | 17'9'' x 8'11''  | W Wardrobe                                                                              |
| Master Bedroom      | 3.63m x 3.14m | 11'11'' × 10'4'' | C Cupboard                                                                              |
| Bedroom 2           | 3.14m x 2.91m | 10'4" x 9'6"     | <ul> <li>Denotes where dimensions are taken from</li> <li>AC Airing cupboard</li> </ul> |
| Bedroom 3           | 2.72m x 2.16m | 8'11'' x 7'1''   | (h) Plot is handed                                                                      |