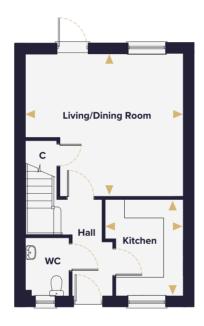

#### The Peony ONE BEDROOM HOUSE Plots 36(h), 50(h), 51(h), 286 & 287

Ground floor

First floor

|                    |                 |                | W   | Wardrobe                                |
|--------------------|-----------------|----------------|-----|-----------------------------------------|
| Living/Dining Room | 4.41m x 3.32m   | 14'6" x 10'11" | С   | Cupboard                                |
| Kitchen            | 2.90m x 2.00m   | 9'6'' x 6'7''  |     | Denotes where dimensions are taken from |
| Riterien           | 2.5011 × 2.0011 | 56 ×67         | AC  | Airing cupboard                         |
| Master Bedroom     | 4.41m x 4.12m   | 14'6" x 13'6"  | (h) | Plot is handed                          |
|                    |                 |                |     |                                         |