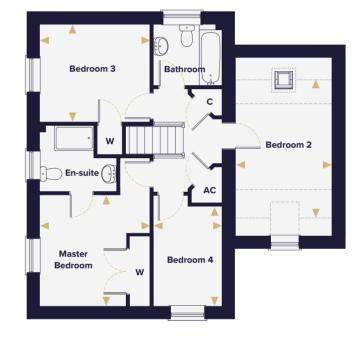

The Heacham

#### The Heacham FOUR BEDROOM HOUSE Plots 18, 19 & 266(h)

Ground floor

First floor

| Bedroom 4 | Bathroom W | Bedroom 3         |
|-----------|------------|-------------------|
| W AC      |            |                   |
| Bedroom 2 | En-suite   | Master<br>Bedroom |

| Kitchen        | 5.27m x 3.20m | 17'3'' x 10'6'' |     |                                  |
|----------------|---------------|-----------------|-----|----------------------------------|
| Dining Area    | 3.68m x 3.20m | 12'1'' x 10'6'' |     |                                  |
| Living Room    | 4.70m x 3.72m | 15'5" x 12'2"   |     |                                  |
| Utility        | 2.27m x 1.65m | 7'5'' x 5'5''   |     |                                  |
| Study          | 2.99m x 2.95m | 9'10'' x 9'8''  |     |                                  |
| Master Bedroom | 3.72m x 3.68m | 12'2'' x 12'1'' | W   | Wardrobe                         |
| Bedroom 2      | 3.35m x 3.26m | 11'0'' x 10'9'' | С   | Cupboard                         |
| Bedroom 3      | 3.57m x 2.79m | 11'9'' x 9'2''  | AC  | Denotes where<br>Airing cupboard |
| Bedroom 4      | 3.21m x 2.82m | 10'6" x 9'3"    | (h) | Plot is handed                   |
|                |               |                 |     |                                  |