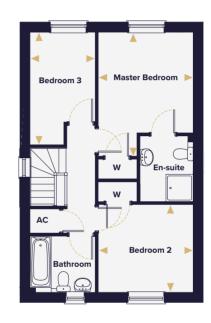

#### The Heacham FOUR BEDROOM HOUSE Plots 18, 19 & 266(h)

Ground floor

First floor

| Bedroom 4 | Bathroom W | Bedroom 3         |
|-----------|------------|-------------------|
| W AC      |            |                   |
| Bedroom 2 | En-suite   | Master<br>Bedroom |

| Kitchen        | 5.27m x 3.20m | 17'3'' x 10'6'' |     |                                  |
|----------------|---------------|-----------------|-----|----------------------------------|
| Dining Area    | 3.68m x 3.20m | 12'1'' x 10'6'' |     |                                  |
| Living Room    | 4.70m x 3.72m | 15'5" x 12'2"   |     |                                  |
| Utility        | 2.27m x 1.65m | 7'5'' x 5'5''   |     |                                  |
| Study          | 2.99m x 2.95m | 9'10'' x 9'8''  |     |                                  |
| Master Bedroom | 3.72m x 3.68m | 12'2'' x 12'1'' | W   | Wardrobe                         |
| Bedroom 2      | 3.35m x 3.26m | 11'0'' x 10'9'' | С   | Cupboard                         |
| Bedroom 3      | 3.57m x 2.79m | 11'9'' x 9'2''  | AC  | Denotes where<br>Airing cupboard |
| Bedroom 4      | 3.21m x 2.82m | 10'6" x 9'3"    | (h) | Plot is handed                   |
|                |               |                 |     |                                  |