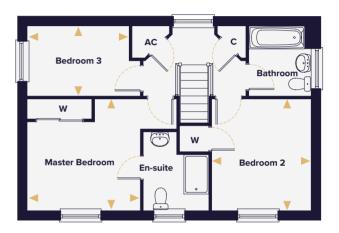

#### The Brook **THREE BEDROOM HOUSE** Plots 7, 10(h), 11, 33, 69, 71(h), 120, 121, 122 & 276

#### Ground floor

First floor

| Living Room         | 4.78m x 3.33m | 15'8" x 10'11''  |                                                                                         |
|---------------------|---------------|------------------|-----------------------------------------------------------------------------------------|
| Kitchen/Dining Area | 5.40m x 2.72m | 17'9'' x 8'11''  | W Wardrobe                                                                              |
| Master Bedroom      | 3.63m x 3.14m | 11'11'' × 10'4'' | C Cupboard                                                                              |
| Bedroom 2           | 3.14m x 2.91m | 10'4" x 9'6"     | <ul> <li>Denotes where dimensions are taken from</li> <li>AC Airing cupboard</li> </ul> |
| Bedroom 3           | 2.72m x 2.16m | 8'11'' x 7'1''   | (h) Plot is handed                                                                      |