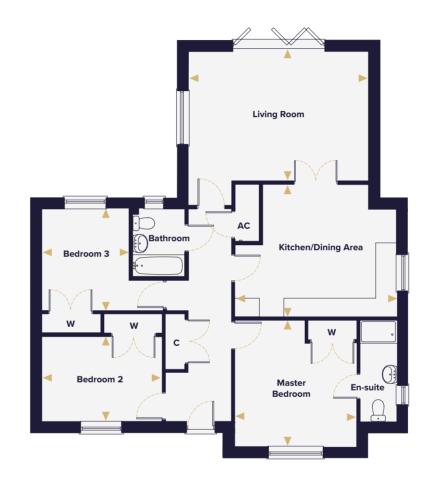

The Bourne

#### The Bourne THREE BEDROOM BUNGALOW Plots 116(h), 117(h) & 149

| Kitchen/Dining Area | 5.24m x 4.29m | 17'2'' × 14'1'' |           |                                         |
|---------------------|---------------|-----------------|-----------|-----------------------------------------|
| Living Room         | 5.85m x 4.20m | 19'2'' x 13'9'' | W         | Wardrobe                                |
| Master Bedroom      | 4.11m x 3.94m | 13'6" x 12'11"  | С         | Cupboard                                |
| Bedroom 2           | 3.91m x 2.77m | 12'10'' x 9'1'' |           | Denotes where dimensions are taken from |
| Bedroom 3           | 3.30m x 2.84m | 10'10'' x 9'4'' | AC<br>(h) | Airing cupboard<br>Plot is handed       |
|                     |               |                 | • •       |                                         |