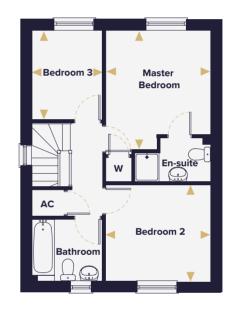

#### The Brook **THREE BEDROOM HOUSE** Plots 7, 10(h), 11, 33, 69, 71(h), 120, 121, 122 & 276

#### Ground floor

First floor

| Living Room         | 4.78m x 3.33m | 15'8" x 10'11''  |                                                                                         |
|---------------------|---------------|------------------|-----------------------------------------------------------------------------------------|
| Kitchen/Dining Area | 5.40m x 2.72m | 17'9'' x 8'11''  | W Wardrobe                                                                              |
| Master Bedroom      | 3.63m x 3.14m | 11'11'' × 10'4'' | C Cupboard                                                                              |
| Bedroom 2           | 3.14m x 2.91m | 10'4" x 9'6"     | <ul> <li>Denotes where dimensions are taken from</li> <li>AC Airing cupboard</li> </ul> |
| Bedroom 3           | 2.72m x 2.16m | 8'11'' x 7'1''   | (h) Plot is handed                                                                      |