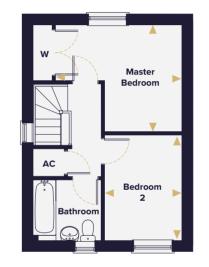

## The Melford Apartments

**TWO BEDROOM APARTMENT** Plots 289, 290(h), 291(h), 292, 293(h) & 294(h)

| Kitchen       2.80m x 2.45m       9'2" x 8'1"       C       Cupboard         Master Bedroom       3.45m x 3.06m       11'4" x 10'0"       Denotes where dimensions are taken from AC | Living/Dining Area | 4.49m x 3.67m | 14'9'' x 12'1'' |     |
|--------------------------------------------------------------------------------------------------------------------------------------------------------------------------------------|--------------------|---------------|-----------------|-----|
| Master Bedroom 3.45m x 3.06m 11'4" x 10'0" Denotes where dimensions are taken from                                                                                                   | Kitchen            | 2.80m x 2.45m | 9'2" x 8'1"     |     |
|                                                                                                                                                                                      | Master Bedroom     | 3.45m x 3.06m | 11'4'' × 10'0'' |     |
| Bedroom 2 3.00m x 2.75m 9'10'' x 9'0'' (h) Plot is handed                                                                                                                            |                    |               |                 | 5 1 |