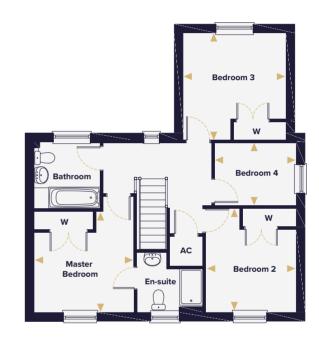

#### The Heacham FOUR BEDROOM HOUSE Plots 18, 19 & 266(h)

Ground floor

First floor

| Bedroom 4 | Bathroom W | Bedroom 3         |
|-----------|------------|-------------------|
| W AC      |            |                   |
| Bedroom 2 | En-suite   | Master<br>Bedroom |

| Kitchen        | 5.27m x 3.20m | 17'3'' x 10'6'' |     |                                  |
|----------------|---------------|-----------------|-----|----------------------------------|
| Dining Area    | 3.68m x 3.20m | 12'1'' x 10'6'' |     |                                  |
| Living Room    | 4.70m x 3.72m | 15'5" x 12'2"   |     |                                  |
| Utility        | 2.27m x 1.65m | 7'5'' x 5'5''   |     |                                  |
| Study          | 2.99m x 2.95m | 9'10'' x 9'8''  |     |                                  |
| Master Bedroom | 3.72m x 3.68m | 12'2'' x 12'1'' | W   | Wardrobe                         |
| Bedroom 2      | 3.35m x 3.26m | 11'0'' x 10'9'' | С   | Cupboard                         |
| Bedroom 3      | 3.57m x 2.79m | 11'9'' x 9'2''  | AC  | Denotes where<br>Airing cupboard |
| Bedroom 4      | 3.21m x 2.82m | 10'6" x 9'3"    | (h) | Plot is handed                   |
|                |               |                 |     |                                  |