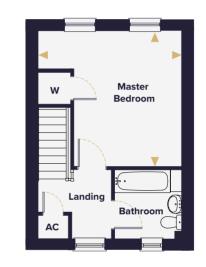

#### The Peony ONE BEDROOM HOUSE Plots 36(h), 50(h), 51(h), 286 & 287

Ground floor

First floor

|                    |                 |                | W   | Wardrobe                                |
|--------------------|-----------------|----------------|-----|-----------------------------------------|
| Living/Dining Room | 4.41m x 3.32m   | 14'6" x 10'11" | С   | Cupboard                                |
| Kitchen            | 2.90m x 2.00m   | 9'6'' x 6'7''  |     | Denotes where dimensions are taken from |
| Riterien           | 2.5011 × 2.0011 | 56 ×67         | AC  | Airing cupboard                         |
| Master Bedroom     | 4.41m x 4.12m   | 14'6" x 13'6"  | (h) | Plot is handed                          |
|                    |                 |                |     |                                         |