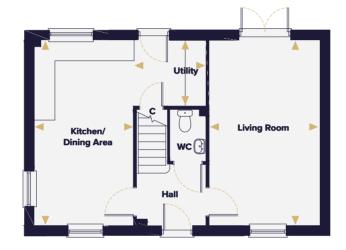

#### The Fynn FOUR BEDROOM HOUSE Plots 102, 164 & 253

Ground floor

First floor

| Kitchen/Dining Area | 6.51m x 3.85m | 21'4" x 12'8"    |   |                                      |
|---------------------|---------------|------------------|---|--------------------------------------|
| Living Room         | 5.90m x 3.94m | 19'4'' x 12'11'' |   |                                      |
| Utility             | 2.23m x 1.90m | 7'4" x 6'3"      |   |                                      |
| Study               | 3.33m x 2.12m | 10'11'' x 6'11'' |   |                                      |
| Master Bedroom      | 3.93m x 3.84m | 12'11'' x 12'7'' | W | Wardrobe                             |
| Bedroom 2           | 3.86m x 3.34m | 12'8'' x 11'0''  | С | Cupboard                             |
| Bedroom 3           | 3.39m x 3.33m | 11'1'' × 10'11'' |   | Denotes where dim<br>Airing cupboard |
| Bedroom 4           | 2.98m x 2.46m | 9'9'' x 8'1''    |   | Fireplace                            |