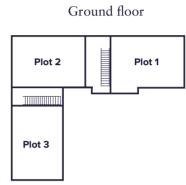

#### The Buckthorn Apartments

**TWO BEDROOM APARTMENT** Plots 1(h), 2, 3(h), 4(h), 5, 6(h), 295(h), 296, 297(h), 298(h), 299 & 300(h)

Ground floor

Plot 295

Plot 296

тппп

Plot 297

First floor

Plot 299 Plot 298

| Living/Dining Area | 3.90m x 3.62m | 12'10'' x 11'11'' | W       | Wardrobe                                                   |
|--------------------|---------------|-------------------|---------|------------------------------------------------------------|
| Kitchen            | 3.62m x 2.40m | 11'11'' x 7'11''  | С       | Cupboard                                                   |
| Master Bedroom     | 3.44m x 2.96m | 11'4" x 9'9"      | ►<br>AC | Denotes where dimensions are taken from<br>Airing cupboard |
| Bedroom 2          | 3.14m x 2.36m | 10'4'' x 7'9''    | (h)     | Plot is handed                                             |