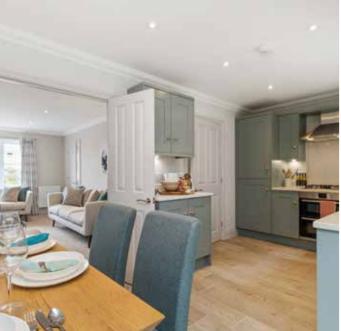

#### The Brook **THREE BEDROOM HOUSE** Plots 7, 10(h), 11, 33, 69, 71(h), 120, 121, 122 & 276

#### Ground floor

First floor

| Living Room         | 4.78m x 3.33m | 15'8" x 10'11''  |                                                                                         |
|---------------------|---------------|------------------|-----------------------------------------------------------------------------------------|
| Kitchen/Dining Area | 5.40m x 2.72m | 17'9'' x 8'11''  | W Wardrobe                                                                              |
| Master Bedroom      | 3.63m x 3.14m | 11'11'' × 10'4'' | C Cupboard                                                                              |
| Bedroom 2           | 3.14m x 2.91m | 10'4" x 9'6"     | <ul> <li>Denotes where dimensions are taken from</li> <li>AC Airing cupboard</li> </ul> |
| Bedroom 3           | 2.72m x 2.16m | 8'11'' x 7'1''   | (h) Plot is handed                                                                      |