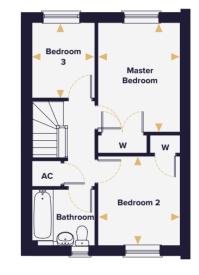

## The Melford Apartments

**TWO BEDROOM APARTMENT** Plots 289, 290(h), 291(h), 292, 293(h) & 294(h)

| Kitchen       2.80m x 2.45m       9'2" x 8'1"       C       Cupboard         Master Bedroom       3.45m x 3.06m       11'4" x 10'0"       Denotes where dimensions are taken from AC | Living/Dining Area | 4.49m x 3.67m | 14'9'' x 12'1'' |     |
|--------------------------------------------------------------------------------------------------------------------------------------------------------------------------------------|--------------------|---------------|-----------------|-----|
| Master Bedroom 3.45m x 3.06m 11'4" x 10'0" Denotes where dimensions are taken from                                                                                                   | Kitchen            | 2.80m x 2.45m | 9'2" x 8'1"     |     |
|                                                                                                                                                                                      | Master Bedroom     | 3.45m x 3.06m | 11'4'' × 10'0'' |     |
| Bedroom 2 3.00m x 2.75m 9'10'' x 9'0'' (h) Plot is handed                                                                                                                            |                    |               |                 | 5 1 |