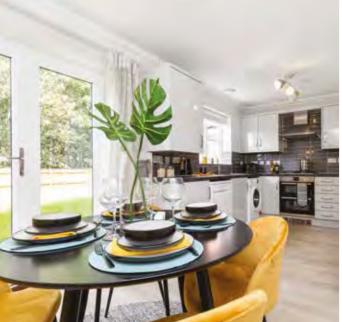

#### The Brook **THREE BEDROOM HOUSE** Plots 7, 10(h), 11, 33, 69, 71(h), 120, 121, 122 & 276

#### Ground floor

First floor

| Living Room         | 4.78m x 3.33m | 15'8" x 10'11''  |                                                                                         |
|---------------------|---------------|------------------|-----------------------------------------------------------------------------------------|
| Kitchen/Dining Area | 5.40m x 2.72m | 17'9'' x 8'11''  | W Wardrobe                                                                              |
| Master Bedroom      | 3.63m x 3.14m | 11'11'' × 10'4'' | C Cupboard                                                                              |
| Bedroom 2           | 3.14m x 2.91m | 10'4" x 9'6"     | <ul> <li>Denotes where dimensions are taken from</li> <li>AC Airing cupboard</li> </ul> |
| Bedroom 3           | 2.72m x 2.16m | 8'11'' x 7'1''   | (h) Plot is handed                                                                      |