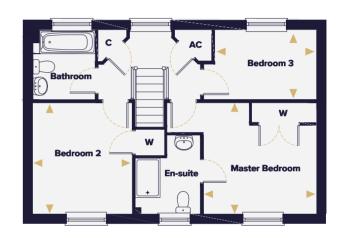

#### The Heacham FOUR BEDROOM HOUSE Plots 18, 19 & 266(h)

Ground floor

First floor

| Bedroom 4 | Bathroom W | Bedroom 3         |
|-----------|------------|-------------------|
| W AC      |            |                   |
| Bedroom 2 | En-suite   | Master<br>Bedroom |

| Kitchen        | 5.27m x 3.20m | 17'3'' x 10'6'' |     |                                  |
|----------------|---------------|-----------------|-----|----------------------------------|
| Dining Area    | 3.68m x 3.20m | 12'1'' x 10'6'' |     |                                  |
| Living Room    | 4.70m x 3.72m | 15'5" x 12'2"   |     |                                  |
| Utility        | 2.27m x 1.65m | 7'5'' x 5'5''   |     |                                  |
| Study          | 2.99m x 2.95m | 9'10'' x 9'8''  |     |                                  |
| Master Bedroom | 3.72m x 3.68m | 12'2'' x 12'1'' | W   | Wardrobe                         |
| Bedroom 2      | 3.35m x 3.26m | 11'0'' x 10'9'' | С   | Cupboard                         |
| Bedroom 3      | 3.57m x 2.79m | 11'9'' x 9'2''  | AC  | Denotes where<br>Airing cupboard |
| Bedroom 4      | 3.21m x 2.82m | 10'6" x 9'3"    | (h) | Plot is handed                   |
|                |               |                 |     |                                  |