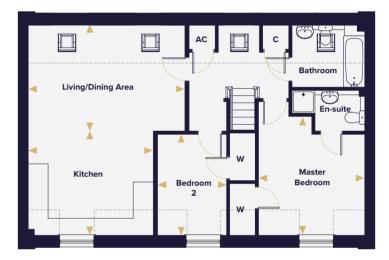

The Melford Apartments

## The Melford Apartments

**TWO BEDROOM APARTMENT** Plots 289, 290(h), 291(h), 292, 293(h) & 294(h)

| Kitchen       2.80m x 2.45m       9'2" x 8'1"       C       Cupboard         Master Bedroom       3.45m x 3.06m       11'4" x 10'0"       Denotes where dimensions are taken from AC | Living/Dining Area | 4.49m x 3.67m | 14'9'' x 12'1'' |     |
|--------------------------------------------------------------------------------------------------------------------------------------------------------------------------------------|--------------------|---------------|-----------------|-----|
| Master Bedroom 3.45m x 3.06m 11'4" x 10'0" Denotes where dimensions are taken from                                                                                                   | Kitchen            | 2.80m x 2.45m | 9'2" x 8'1"     |     |
|                                                                                                                                                                                      | Master Bedroom     | 3.45m x 3.06m | 11'4'' × 10'0'' |     |
| Bedroom 2 3.00m x 2.75m 9'10'' x 9'0'' (h) Plot is handed                                                                                                                            |                    |               |                 | 5 1 |