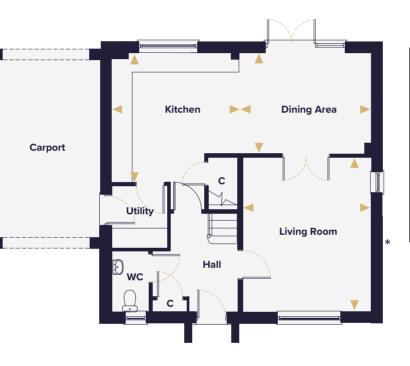

## THE LYNFORD Plot 251 THE EATON

Development released in phases. Floor plans and dimensions can only be given as a guide and are indicative of the House Type only. These are liable to change as build progresses; please speak to the Sales Consultant for plot specific information. The computer generated images, floor plans, configuration and layouts are included for guidance only. External finishes, landscaping and levels will vary, please refer to drawings in sales office. Development layout not to scale. This is indicative and liable to change. \*These areas are seeded with a wildflower mix to enhance biodiversity and will take time to mature.