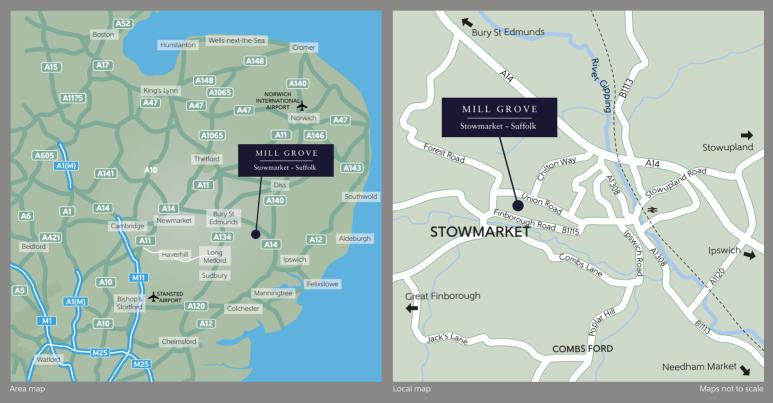

# A traditional market town with fantastic facilities

Located on the edge of the historic market town of Stowmarket, Mill Grove offers the beauty of rural living alongside all the facilities and convenience you would expect within a thriving town.

Set within the heart of the idyllic Suffolk countryside and yet ideally located for travel, Stowmarket offers a range of shopping and leisure facilities as well as its own main line train station.

The town high street has a unique blend of national and independent retailers, with a range of family run specialist stores and national chains that provide a variety of products. The local market, held on Thursdays and Saturdays, offers fresh local produce from the region whilst a selection of large supermarkets and smaller stores cater for all your grocery and household needs.

The town occupies a perfectly central location, only 2 miles from the A14, the main trunk road through the heart of Suffolk and, being just over a mile from the train station, you can be in Ipswich in 14 minutes, Bury St Edmunds in 20 minutes or Norwich in 32 minutes. Heading into the capital is easy as there is a direct line into London Liverpool Street offering journey times of just 78 minutes.