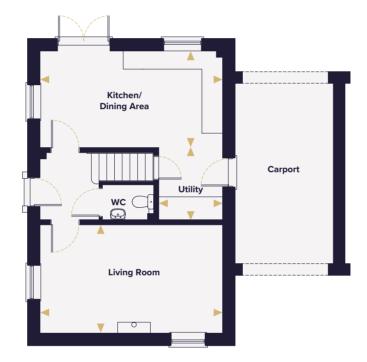

#### **The Bixley FOUR BEDROOM HOUSE** Plots 17, 24, 96, 130, 131, 255(h), 271 & 274(h)

Ground floor

First floor

| Kitchen/Dining Area | 5.57m x 2.95m   | 18'4'' x 9'8"    | W Wardrobe                                                                         |
|---------------------|-----------------|------------------|------------------------------------------------------------------------------------|
| Living Room         | 5.57m x 3.31m   | 18'4'' × 10'10'' | C Cupboard                                                                         |
| Utility             | 2.20m x 1.95m   | 7'3" x 6'5"      | Denotes where dimensions are taken from                                            |
| Master Bedroom      | 3.42m x 3.38m   | 11'3'' x 11'1''  | Indicates reduced head height                                                      |
| Bedroom 2           | 3.88m x 3.11m   | 12'9'' x 10'3''  | <ul> <li>Indicates reduced head height below 1.5m</li> <li>Velux window</li> </ul> |
| Bedroom 3           | 3.38m x 3.01m   | 11'1'' × 9'10''  | AC Airing cupboard                                                                 |
| Deurooni S          | 5.5611 X 5.0111 |                  | (h) Plot is handed                                                                 |
| Bedroom 4           | 3.06m x 2.10m   | 10'1" x 6'11"    | Gas fire to Plot 17 only                                                           |