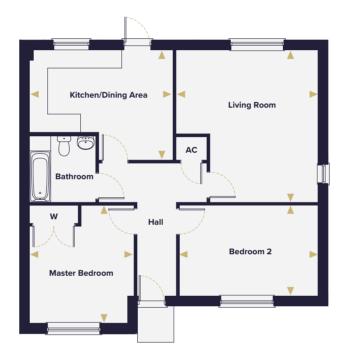

#### The Santon TWO BEDROOM BUNGALOW Plots 115(h), 118(h), 150 & 151(h)

| Kitchen            | 2.93m x 2.76m | 9'8'' x 9'1''   |                                         |
|--------------------|---------------|-----------------|-----------------------------------------|
| Living/Dining Area | 5.68m x 3.83m | 18'8'' x 12'7'' | W Wardrobe                              |
| Master Bedroom     | 4.08m x 3.25m | 13'5" x 10'8"   | Denotes where dimensions are taken from |
|                    |               |                 | AC Airing cupboard                      |
| Bedroom 2          | 3.52m x 3.52m | 11'7'' x 11'6'' | (h) Plot is handed                      |