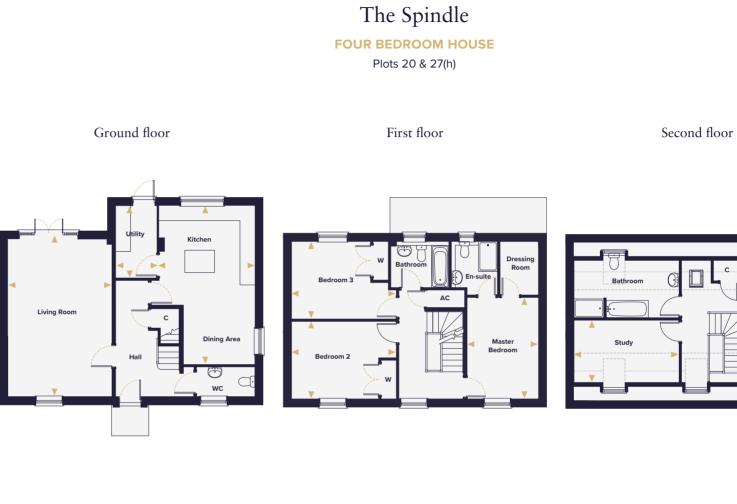

## 4 Bedroom Homes

- THE BIXLEY Plots 17, 24, 96, 221(h), 255(h), 271 & 274(h)
- THE STANFORD Plot 256
- THE ROXHAM Plots 25 & 61(h)
- Plots 21, 22(h), 26(h), 28(h), 29, 223, 232(h), 259(h) & 260
- THE HINGHAM Plots 16 & 273
- THE NELSON Plots 64, 84, 252(h) & 258
- THE HEACHAM Plots 18, 19, 261 & 266(h)
- THE FYNN Plot 253
- THE SPINDLEPlots 20 & 27(h)

mensions are taken from

The Spindle

No.

Bedroom 4

| Kitchen/Dining Area | 6.41m x 3.86m     | 21'0'' x 12'8''  |     |                                          |
|---------------------|-------------------|------------------|-----|------------------------------------------|
| Living Room         | 6.36m x 4.20m     | 20'10'' x 13'9'' |     |                                          |
| Utility             | 2.92m x 1.66m     | 9'7'' x 5'5''    | W   | Wardrobe                                 |
| Othity              | 2.9211 × 1.0011   | 37 × 3 3         | С   | Cupboard                                 |
| Master Bedroom      | 4.10m x 2.89m     | 13'5'' x 9'6''   |     | Denotes where dimensions are taken from  |
| Bedroom 2           | 4.23m x 3.13m     | 13'11'' x 10'3'' |     | Indicates reduced head height            |
| Bedroom 3           | 4.23m x 3.13m     | 13'11'' x 10'3'' |     | Indicates reduced head height below 1.5m |
| Bedroom 5           | 4.2511 × 5.1511   | 1511 × 10 5      |     | Velux window                             |
| Bedroom 4           | 4.93m x 2.94m     | 16'2" x 9'8"     | AC  | Airing cupboard                          |
| Study               | 4.24m x 2.51m     | 13'11'' x 8'3''  |     | 5                                        |
| Study               | 4.24111 X 2.31111 | IS 11 X 0 S      | (h) | Plot is handed                           |
|                     |                   |                  |     |                                          |