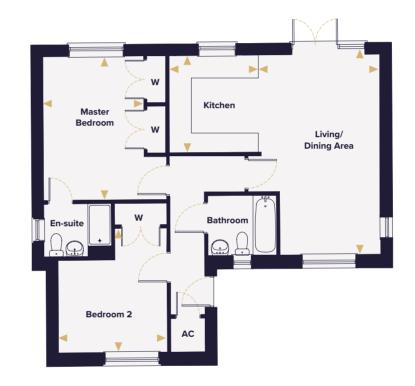

## The Melford Apartments

**TWO BEDROOM APARTMENT** Plots 289, 290(h), 291(h), 292, 293(h) & 294(h)

| Kitchen       2.80m x 2.45m       9'2" x 8'1"       C       Cupboard         Master Bedroom       3.45m x 3.06m       11'4" x 10'0"       Denotes where dimensions are taken from AC | Living/Dining Area | 4.49m x 3.67m | 14'9'' x 12'1'' |     |
|--------------------------------------------------------------------------------------------------------------------------------------------------------------------------------------|--------------------|---------------|-----------------|-----|
| Master Bedroom 3.45m x 3.06m 11'4" x 10'0" Denotes where dimensions are taken from                                                                                                   | Kitchen            | 2.80m x 2.45m | 9'2" x 8'1"     |     |
|                                                                                                                                                                                      | Master Bedroom     | 3.45m x 3.06m | 11'4'' × 10'0'' |     |
| Bedroom 2 3.00m x 2.75m 9'10'' x 9'0'' (h) Plot is handed                                                                                                                            |                    |               |                 | 5 1 |