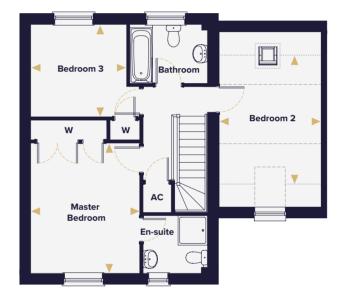

#### The Brook **THREE BEDROOM HOUSE** Plots 7, 10(h), 11, 33, 69, 71(h), 120, 121, 122 & 276

#### Ground floor

First floor

| Living Room         | 4.78m x 3.33m | 15'8" x 10'11''  |                                                                                         |
|---------------------|---------------|------------------|-----------------------------------------------------------------------------------------|
| Kitchen/Dining Area | 5.40m x 2.72m | 17'9'' x 8'11''  | W Wardrobe                                                                              |
| Master Bedroom      | 3.63m x 3.14m | 11'11'' × 10'4'' | C Cupboard                                                                              |
| Bedroom 2           | 3.14m x 2.91m | 10'4" x 9'6"     | <ul> <li>Denotes where dimensions are taken from</li> <li>AC Airing cupboard</li> </ul> |
| Bedroom 3           | 2.72m x 2.16m | 8'11'' x 7'1''   | (h) Plot is handed                                                                      |