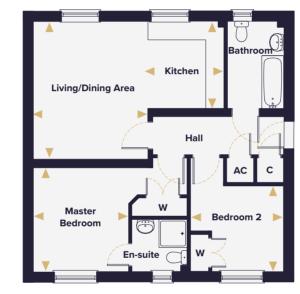

The Melford Apartments

## The Melford Apartments

**TWO BEDROOM APARTMENT** Plots 289, 290(h), 291(h), 292, 293(h) & 294(h)

| Kitchen       2.80m x 2.45m       9'2" x 8'1"       C       Cupboard         Master Bedroom       3.45m x 3.06m       11'4" x 10'0"       Denotes where dimensions are taken from AC | Living/Dining Area | 4.49m x 3.67m | 14'9'' x 12'1'' |     |
|--------------------------------------------------------------------------------------------------------------------------------------------------------------------------------------|--------------------|---------------|-----------------|-----|
| Master Bedroom 3.45m x 3.06m 11'4" x 10'0" Denotes where dimensions are taken from                                                                                                   | Kitchen            | 2.80m x 2.45m | 9'2" x 8'1"     |     |
|                                                                                                                                                                                      | Master Bedroom     | 3.45m x 3.06m | 11'4'' × 10'0'' |     |
| Bedroom 2 3.00m x 2.75m 9'10'' x 9'0'' (h) Plot is handed                                                                                                                            |                    |               |                 | 5 1 |