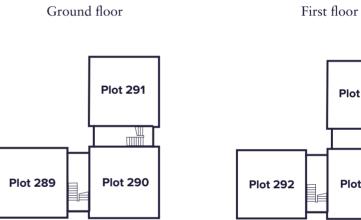

## 2 Bedroom Homes

- THE BUCKTHORN APARTMENTS

   Plots 1(h), 2, 3(h), 4(h), 5, 6(h), 295(h), 296(h), 297(h),
   298(h), 299(h) & 300(h)
- THE MELFORD APARTMENTS Plots 289, 290(h), 291(h), 292, 293(h) & 294(h)
- THE BURGH Plots 14, 15(h), 34, 35(h), 228(h), 229, 269 & 270(h)

## The Melford Apartments

**TWO BEDROOM APARTMENT** Plots 289, 290(h), 291(h), 292, 293(h) & 294(h)

| Kitchen       2.80m x 2.45m       9'2" x 8'1"       C       Cupboard         Master Bedroom       3.45m x 3.06m       11'4" x 10'0"       Denotes where dimensions are taken from AC | Living/Dining Area | 4.49m x 3.67m | 14'9'' x 12'1'' |     |
|--------------------------------------------------------------------------------------------------------------------------------------------------------------------------------------|--------------------|---------------|-----------------|-----|
| Master Bedroom 3.45m x 3.06m 11'4" x 10'0" Denotes where dimensions are taken from                                                                                                   | Kitchen            | 2.80m x 2.45m | 9'2" x 8'1"     |     |
|                                                                                                                                                                                      | Master Bedroom     | 3.45m x 3.06m | 11'4'' × 10'0'' |     |
| Bedroom 2 3.00m x 2.75m 9'10'' x 9'0'' (h) Plot is handed                                                                                                                            |                    |               |                 | 5 1 |