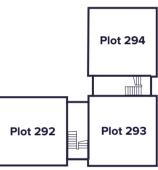

## 2 Bedroom Homes

- THE BUCKTHORN APARTMENTS

   Plots 1(h), 2, 3(h), 4(h), 5, 6(h), 295(h), 296(h), 297(h),
   298(h), 299(h) & 300(h)
- THE MELFORD APARTMENTS Plots 289, 290(h), 291(h), 292, 293(h) & 294(h)
- THE BURGH Plots 14, 15(h), 34, 35(h), 228(h), 229, 269 & 270(h)

## The Melford Apartments

**TWO BEDROOM APARTMENT** Plots 289, 290(h), 291(h), 292, 293(h) & 294(h)

| Kitchen       2.80m x 2.45m       9'2" x 8'1"       C       Cupboard         Master Bedroom       3.45m x 3.06m       11'4" x 10'0"       Denotes where dimensions are taken from AC | Living/Dining Area | 4.49m x 3.67m | 14'9'' x 12'1'' |     |
|--------------------------------------------------------------------------------------------------------------------------------------------------------------------------------------|--------------------|---------------|-----------------|-----|
| Master Bedroom 3.45m x 3.06m 11'4" x 10'0" Denotes where dimensions are taken from                                                                                                   | Kitchen            | 2.80m x 2.45m | 9'2" x 8'1"     |     |
|                                                                                                                                                                                      | Master Bedroom     | 3.45m x 3.06m | 11'4'' × 10'0'' |     |
| Bedroom 2 3.00m x 2.75m 9'10'' x 9'0'' (h) Plot is handed                                                                                                                            |                    |               |                 | 5 1 |