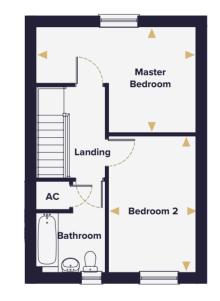

#### The Peony ONE BEDROOM HOUSE Plots 36(h), 50(h), 51(h), 286 & 287

Ground floor

First floor

|                    |                 |                | W   | Wardrobe                                |
|--------------------|-----------------|----------------|-----|-----------------------------------------|
| Living/Dining Room | 4.41m x 3.32m   | 14'6" x 10'11" | С   | Cupboard                                |
| Kitchen            | 2.90m x 2.00m   | 9'6'' x 6'7''  |     | Denotes where dimensions are taken from |
| Riterien           | 2.5011 × 2.0011 | 56 ×67         | AC  | Airing cupboard                         |
| Master Bedroom     | 4.41m x 4.12m   | 14'6" x 13'6"  | (h) | Plot is handed                          |
|                    |                 |                |     |                                         |