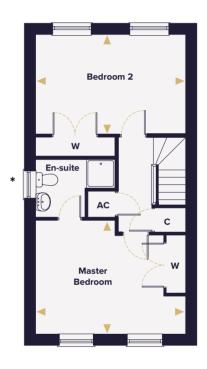

#### The Brook **THREE BEDROOM HOUSE** Plots 7, 10(h), 11, 33, 69, 71(h), 120, 121, 122 & 276

#### Ground floor

First floor

| Living Room         | 4.78m x 3.33m | 15'8" x 10'11''  |                                                                                         |
|---------------------|---------------|------------------|-----------------------------------------------------------------------------------------|
| Kitchen/Dining Area | 5.40m x 2.72m | 17'9'' x 8'11''  | W Wardrobe                                                                              |
| Master Bedroom      | 3.63m x 3.14m | 11'11'' × 10'4'' | C Cupboard                                                                              |
| Bedroom 2           | 3.14m x 2.91m | 10'4" x 9'6"     | <ul> <li>Denotes where dimensions are taken from</li> <li>AC Airing cupboard</li> </ul> |
| Bedroom 3           | 2.72m x 2.16m | 8'11'' x 7'1''   | (h) Plot is handed                                                                      |