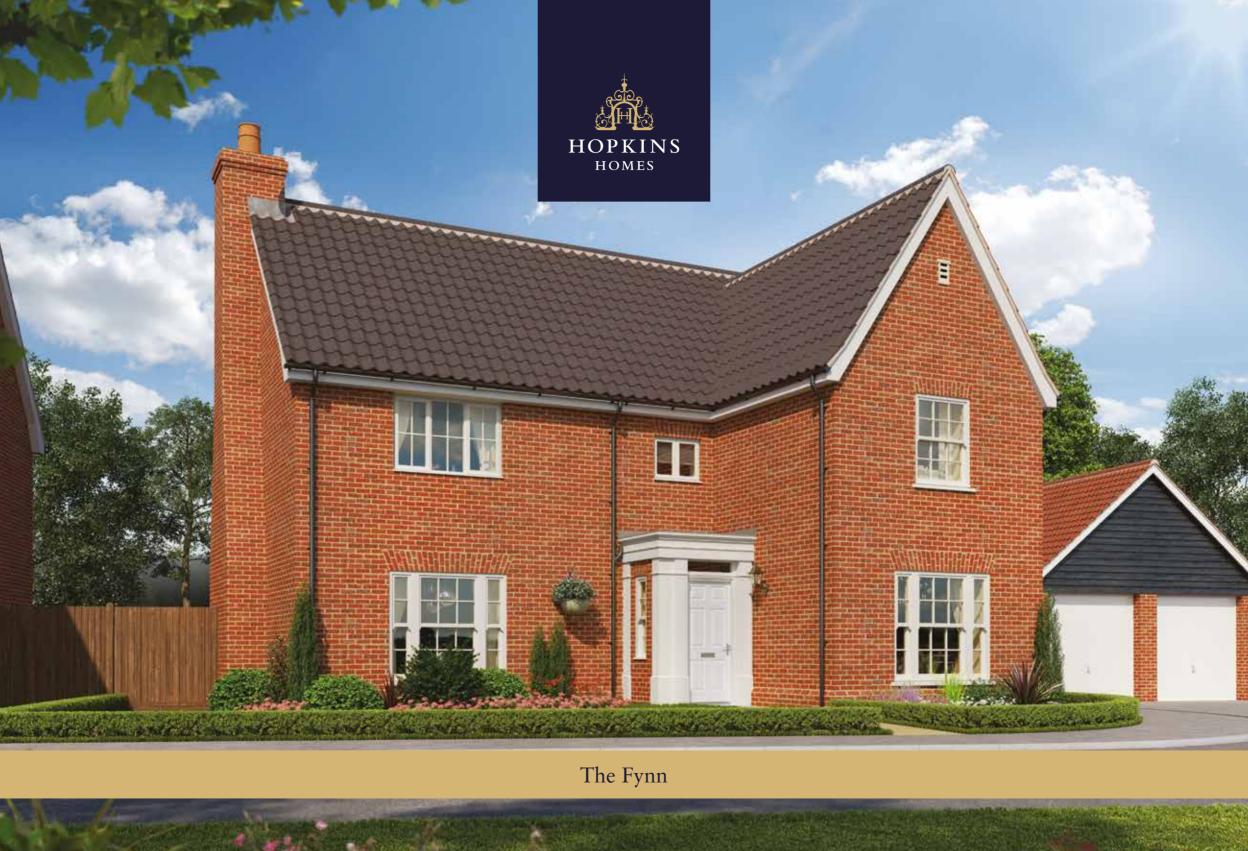

#### The Fynn FOUR BEDROOM HOUSE Plots 102, 164 & 253

Ground floor

First floor

| Kitchen/Dining Area | 6.51m x 3.85m | 21'4" x 12'8"    |   |                                      |
|---------------------|---------------|------------------|---|--------------------------------------|
| Living Room         | 5.90m x 3.94m | 19'4'' x 12'11'' |   |                                      |
| Utility             | 2.23m x 1.90m | 7'4" x 6'3"      |   |                                      |
| Study               | 3.33m x 2.12m | 10'11'' x 6'11'' |   |                                      |
| Master Bedroom      | 3.93m x 3.84m | 12'11'' x 12'7'' | W | Wardrobe                             |
| Bedroom 2           | 3.86m x 3.34m | 12'8'' x 11'0''  | С | Cupboard                             |
| Bedroom 3           | 3.39m x 3.33m | 11'1'' × 10'11'' |   | Denotes where dim<br>Airing cupboard |
| Bedroom 4           | 2.98m x 2.46m | 9'9'' x 8'1''    |   | Fireplace                            |