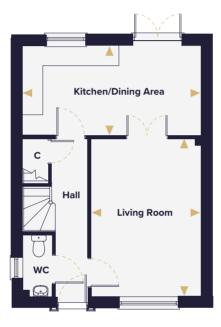

#### The Brook **THREE BEDROOM HOUSE** Plots 7, 10(h), 11, 33, 69, 71(h), 120, 121, 122 & 276

#### Ground floor

First floor

| Living Room         | 4.78m x 3.33m | 15'8" x 10'11''  |                                                                                         |
|---------------------|---------------|------------------|-----------------------------------------------------------------------------------------|
| Kitchen/Dining Area | 5.40m x 2.72m | 17'9'' x 8'11''  | W Wardrobe                                                                              |
| Master Bedroom      | 3.63m x 3.14m | 11'11'' × 10'4'' | C Cupboard                                                                              |
| Bedroom 2           | 3.14m x 2.91m | 10'4" x 9'6"     | <ul> <li>Denotes where dimensions are taken from</li> <li>AC Airing cupboard</li> </ul> |
| Bedroom 3           | 2.72m x 2.16m | 8'11'' x 7'1''   | (h) Plot is handed                                                                      |