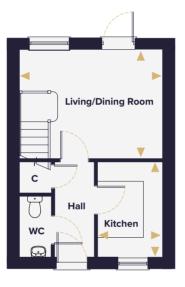

#### The Peony ONE BEDROOM HOUSE Plots 36(h), 50(h), 51(h), 286 & 287

Ground floor

First floor

|                    |                 |                | W   | Wardrobe                                |
|--------------------|-----------------|----------------|-----|-----------------------------------------|
| Living/Dining Room | 4.41m x 3.32m   | 14'6" x 10'11" | С   | Cupboard                                |
| Kitchen            | 2.90m x 2.00m   | 9'6'' x 6'7''  |     | Denotes where dimensions are taken from |
| Riterien           | 2.5011 × 2.0011 | 56 ×67         | AC  | Airing cupboard                         |
| Master Bedroom     | 4.41m x 4.12m   | 14'6" x 13'6"  | (h) | Plot is handed                          |
|                    |                 |                |     |                                         |