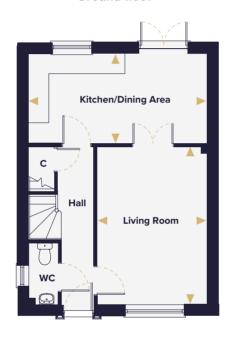

# The Burgh

## TWO BEDROOM COTTAGE

Plots 14, 15(h), 34, 35(h), 228(h), 229, 269 & 270(h)

## Ground floor