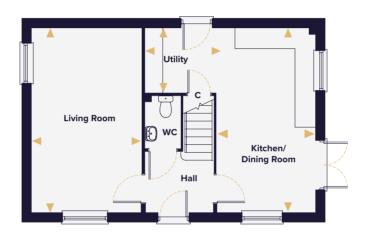

## **FOUR BEDROOM HOUSE**

Plots 17, 24, 96, 130, 131, 255(h), 271 & 274(h)

## Ground floor

First floor

| Kitchen/Dining Area | 5.57m x 2.95m | 18'4" x 9'8"    | W   | Wardrobe                                                               |
|---------------------|---------------|-----------------|-----|------------------------------------------------------------------------|
| Living Room         | 5.57m x 3.31m | 18'4" x 10'10"  | C   | Cupboard                                                               |
| Utility             | 2.20m x 1.95m | 7'3" x 6'5"     |     | Denotes where dimensions are taken from                                |
| Master Bedroom      | 3.42m x 3.38m | 11'3" x 11'1"   |     | Indicates reduced head height Indicates reduced head height below 1.5m |
| Bedroom 2           | 3.88m x 3.11m | 12'9" x 10'3"   |     | Velux window                                                           |
| Bedroom 3           | 3.38m x 3.01m | 11'1'' x 9'10'' |     | Airing cupboard                                                        |
| Bedroom 4           | 3.06m x 2.10m | 10'1" x 6'11"   | (h) | Plot is handed Gas fire to Plot 17 only                                |