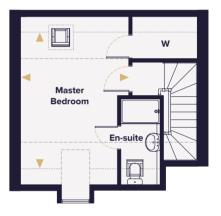

## THREE BEDROOM HOUSE

Plots 7, 10(h), 11, 33, 69, 71(h), 120, 121, 122 & 276

## First floor

| Living Room | 4.78m x 3.33m | 15'8" x 10'11" |
|-------------|---------------|----------------|
|             |               |                |

Kitchen/Dining Area

Bedroom 2

5.40m x 2.72m

3.14m x 2.91m

Master Bedroom 3.63m x 3.14m 11'11" x 10'4"

Bedroom 3 2.72m x 2.16m 8'11" x 7'1"

W Wardrobe

C Cupboard

Denotes where dimensions are taken from

AC Airing cupboard

(h) Plot is handed

This floorplan is indicative of this house type only and does not reflect plot specific variations. Any and all such variations, for example additional windows, are shown on plot specific drawings for this development. Please speak to our sales consultant for details.