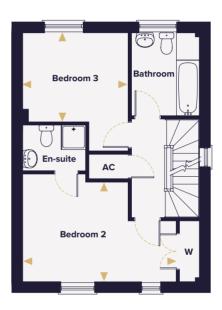

## THREE BEDROOM HOUSE

Plots 7, 10(h), 11, 33, 69, 71(h), 120, 121, 122 & 276

## First floor

| Living Room | 4.78m x 3.33m | 15'8" x 10'11" |
|-------------|---------------|----------------|
|             |               |                |

Kitchen/Dining Area

Bedroom 2

5.40m x 2.72m

3.14m x 2.91m

Master Bedroom 3.63m x 3.14m 11'11" x 10'4"

Bedroom 3 2.72m x 2.16m 8'11" x 7'1"

W Wardrobe

C Cupboard

Denotes where dimensions are taken from

AC Airing cupboard

(h) Plot is handed

This floorplan is indicative of this house type only and does not reflect plot specific variations. Any and all such variations, for example additional windows, are shown on plot specific drawings for this development. Please speak to our sales consultant for details.