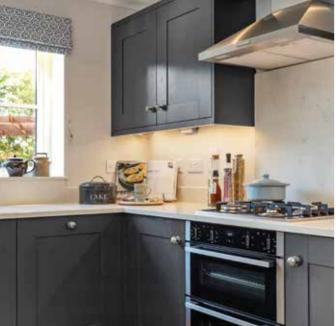

# Kitchens

- Choice of kitchen cupboards and worktops
- Bosch oven, hob and hood fitted as standard to certain plots
- Range cooker, hood and stainless steel splashback fitted as standard to certain plots
- Plumbing for washing machine and dishwasher where possible
- Choice of Porcelanosa wall and floor tiles from our selected range\*

MILL GROVE by HOPKINS HOMES

Photographs depict previous Hopkins Group developments.

Photographs depict previous Hopkins Group developments.