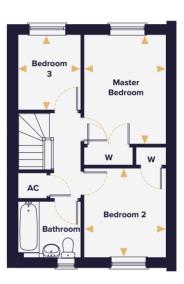

# The Santon

## TWO BEDROOM BUNGALOW

Plots 115(h), 118(h), 150 & 151(h)

| Kitchen            | 2.93m x 2.76m | 9'8" x 9'1"     |
|--------------------|---------------|-----------------|
| Living/Dining Area | 5.68m x 3.83m | 18'8" x 12'7"   |
| Master Bedroom     | 4.08m x 3.25m | 13'5" x 10'8"   |
| Bedroom 2          | 3.52m x 3.52m | 11'7'' x 11'6'' |