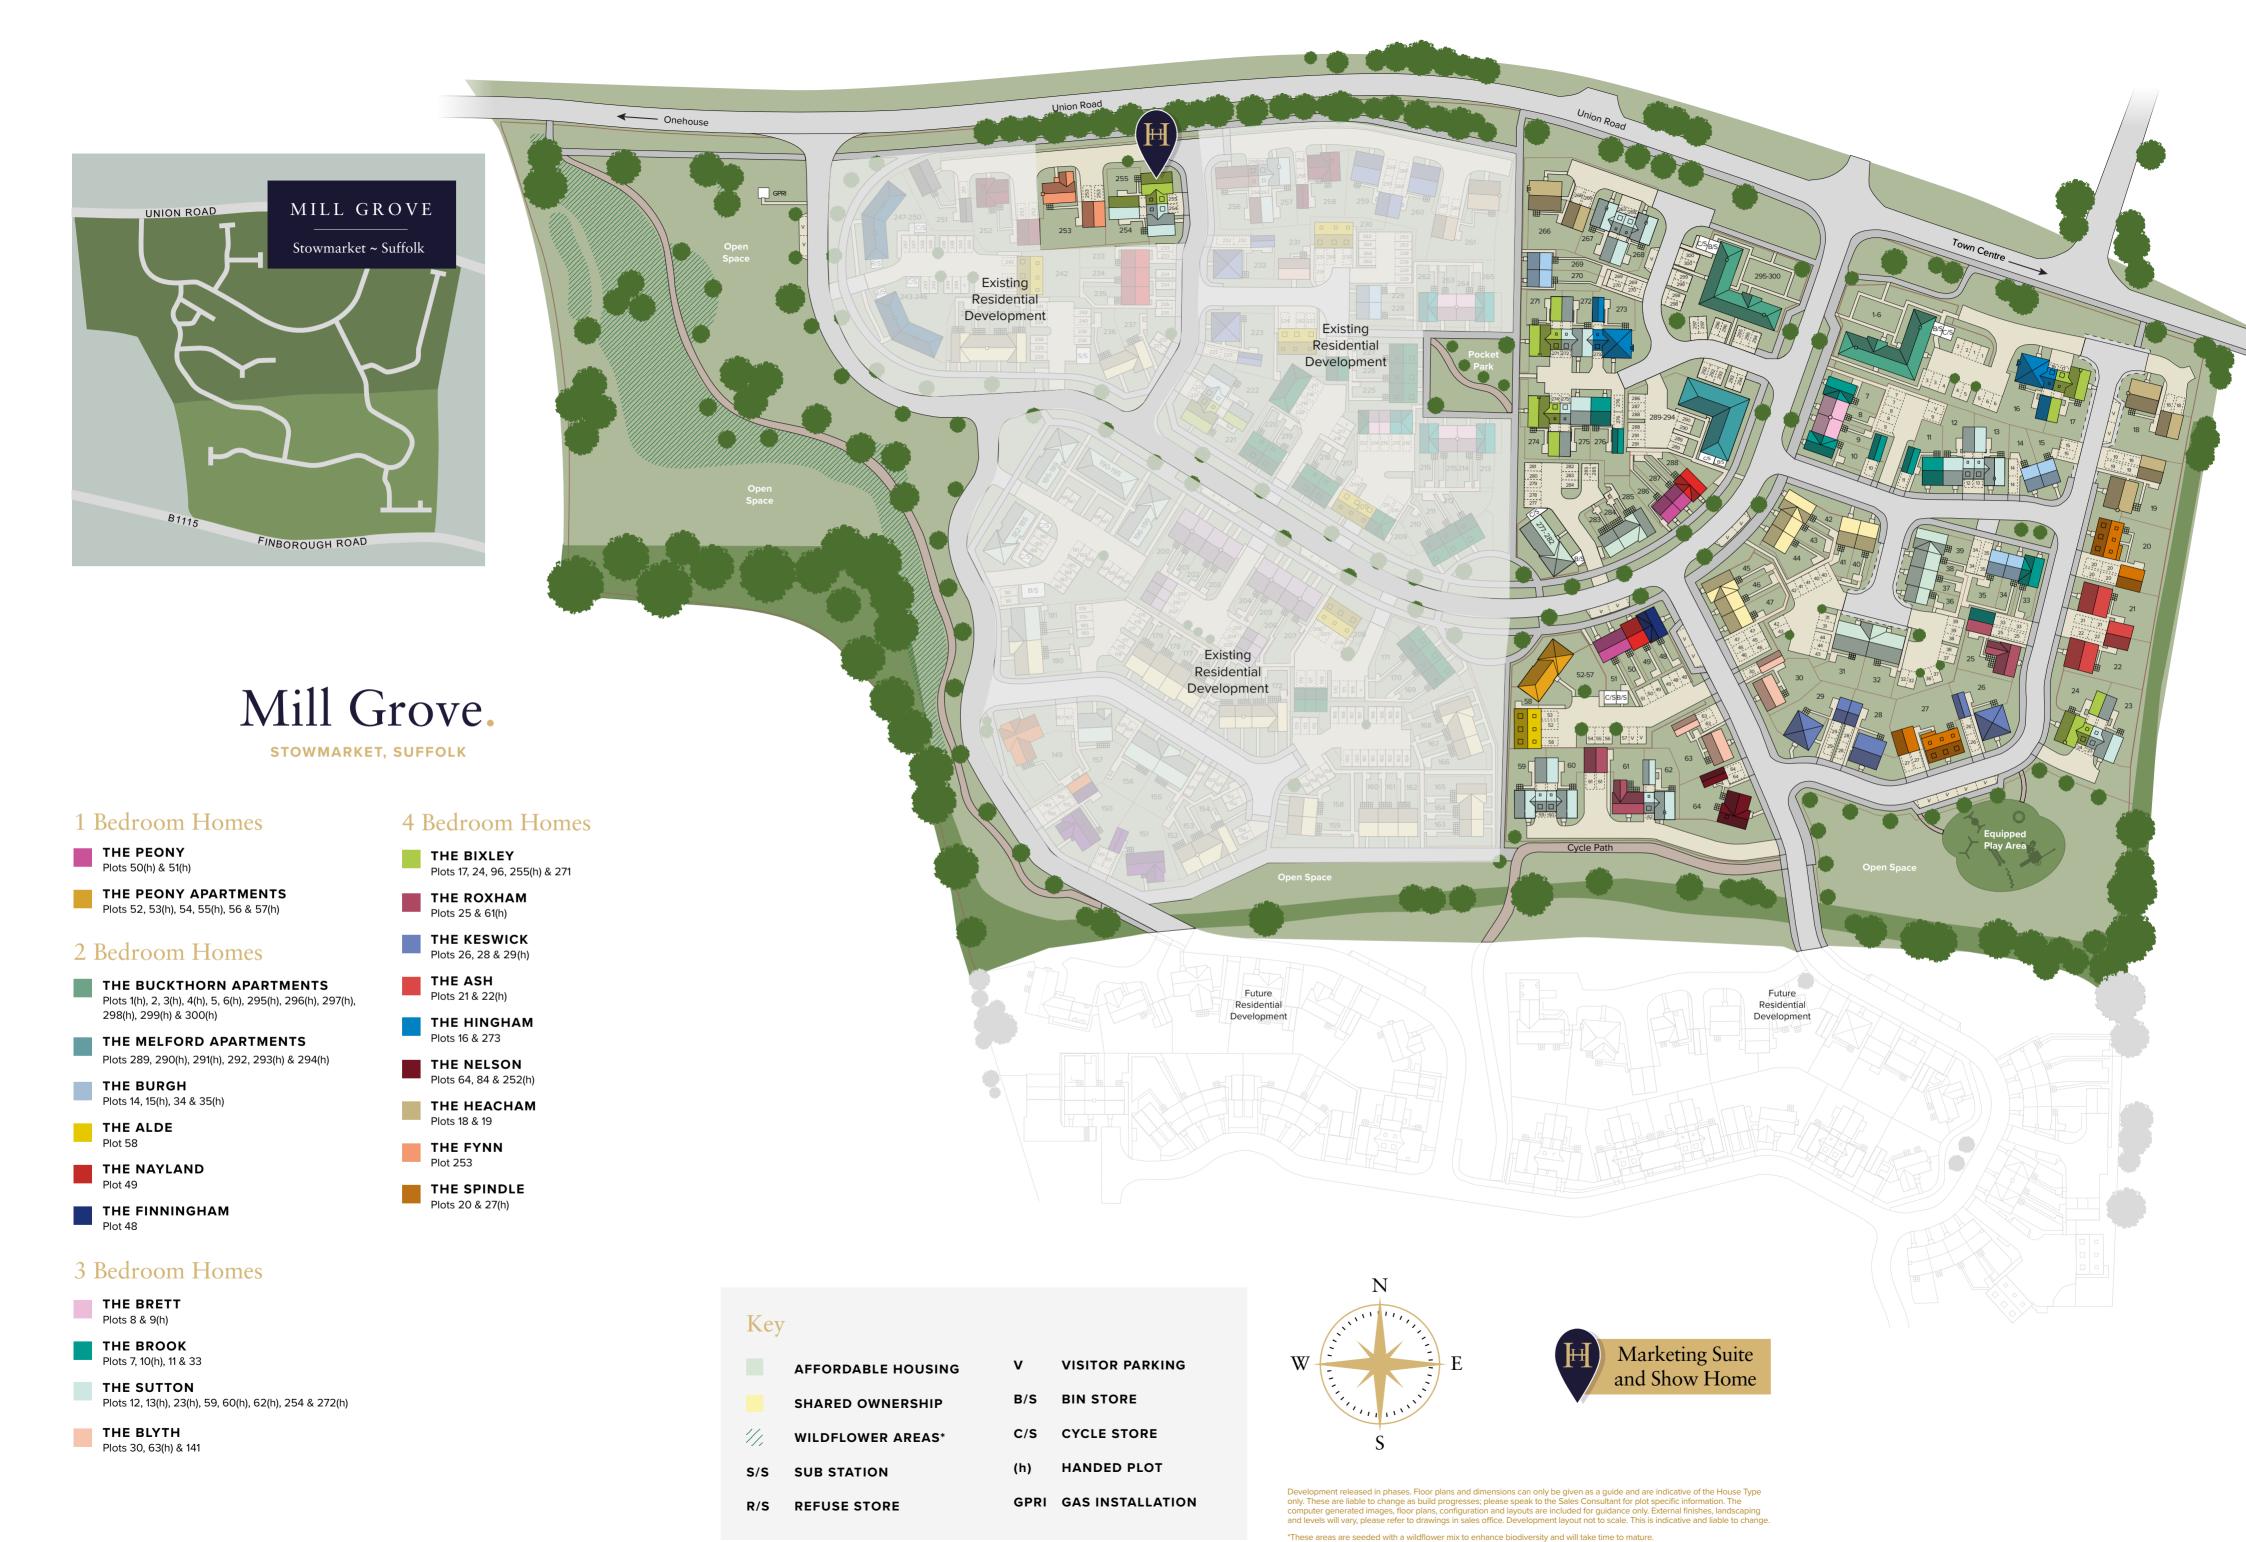

Mill Grove is being developed by Hopkins Homes in association with the Flagship Group and offers an outstanding collection of 1, 2, 3, 4 & 5 bedroom stylish new homes in the delightful market town of Stowmarket.

Located in the heart of Suffolk's stunning countryside, Mill Grove offers a thoughtfully designed range of properties consisting of 1, 2, 3, 4 & 5 bedroom houses, bungalows and apartments. With 22 exciting designs available, there are styles and sizes to suit a wide range of buyers and individual tastes.