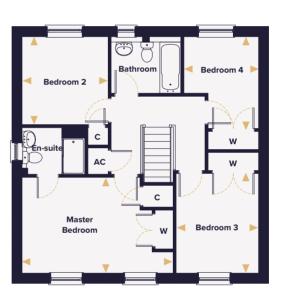

## **FOUR BEDROOM HOUSE**

Plots 17, 24, 96, 130, 131, 255(h), 271 & 274(h)

## Ground floor

First floor

| Kitchen/Dining Area | 5.57m x 2.95m | 18'4" x 9'8"    | W   | Wardrobe                                                               |
|---------------------|---------------|-----------------|-----|------------------------------------------------------------------------|
| Living Room         | 5.57m x 3.31m | 18'4" x 10'10"  | C   | Cupboard                                                               |
| Utility             | 2.20m x 1.95m | 7'3" x 6'5"     |     | Denotes where dimensions are taken from                                |
| Master Bedroom      | 3.42m x 3.38m | 11'3" x 11'1"   |     | Indicates reduced head height Indicates reduced head height below 1.5m |
| Bedroom 2           | 3.88m x 3.11m | 12'9" x 10'3"   |     | Velux window                                                           |
| Bedroom 3           | 3.38m x 3.01m | 11'1'' x 9'10'' |     | Airing cupboard                                                        |
| Bedroom 4           | 3.06m x 2.10m | 10'1" x 6'11"   | (h) | Plot is handed Gas fire to Plot 17 only                                |