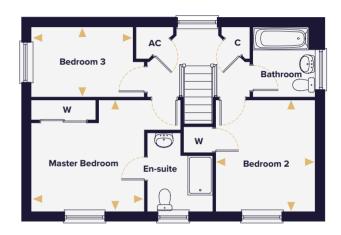

## **FOUR BEDROOM HOUSE**

Plots 17, 24, 96, 130, 131, 255(h), 271 & 274(h)

## Ground floor

First floor

| Kitchen/Dining Area | 5.57m x 2.95m | 18'4" x 9'8"    | W   | Wardrobe                                                               |
|---------------------|---------------|-----------------|-----|------------------------------------------------------------------------|
| Living Room         | 5.57m x 3.31m | 18'4" x 10'10"  | C   | Cupboard                                                               |
| Utility             | 2.20m x 1.95m | 7'3" x 6'5"     |     | Denotes where dimensions are taken from                                |
| Master Bedroom      | 3.42m x 3.38m | 11'3" x 11'1"   |     | Indicates reduced head height Indicates reduced head height below 1.5m |
| Bedroom 2           | 3.88m x 3.11m | 12'9" x 10'3"   |     | Velux window                                                           |
| Bedroom 3           | 3.38m x 3.01m | 11'1'' x 9'10'' |     | Airing cupboard                                                        |
| Bedroom 4           | 3.06m x 2.10m | 10'1" x 6'11"   | (h) | Plot is handed Gas fire to Plot 17 only                                |