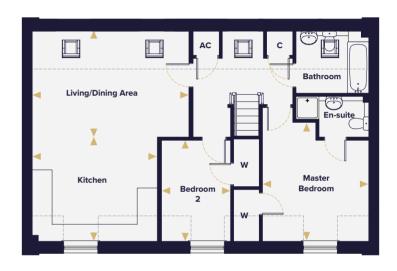

# The Brett

## THREE BEDROOM HOUSE

Plots 8(h), 9 & 70(h)

Ground floor

First floor

| Kitchen            | 2.94m x 2.57m | 9'8" x 8'5"      |     |                                         |
|--------------------|---------------|------------------|-----|-----------------------------------------|
| Living/Dining Area | 4.90m x 4.44m | 16'1'' x 14'7''  | W   | Wardrobe                                |
| Master Bedroom     | 3.63m x 2.72m | 11'11'' x 8'11'' | С   | Cupboard                                |
|                    |               |                  |     | Denotes where dimensions are taken from |
| Bedroom 2          | 2.96m x 2.72m | 9'9'' x 8'11''   | AC  | Airing cupboard                         |
| Bedroom 3          | 2.51m x 2.08m | 8'3" x 6'10"     | (h) | Plot is handed                          |