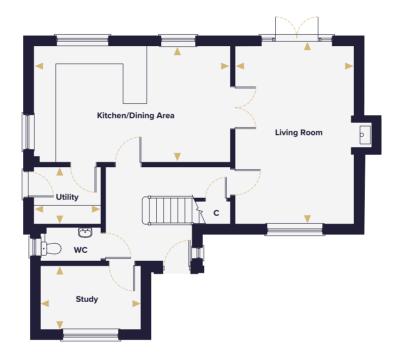

### The Fynn

#### **FOUR BEDROOM HOUSE**

Plots 102, 164 & 253

#### Ground floor

#### First floor

| Kitchen/Dining Area | 6.51m x 3.85m | 21'4" x 12'8"    |   |                                                         |
|---------------------|---------------|------------------|---|---------------------------------------------------------|
| Living Room         | 5.90m x 3.94m | 19'4'' x 12'11'' |   |                                                         |
| Utility             | 2.23m x 1.90m | 7'4" x 6'3"      |   |                                                         |
| Study               | 3.33m x 2.12m | 10'11'' x 6'11'' |   |                                                         |
| Master Bedroom      | 3.93m x 3.84m | 12'11'' x 12'7'' | W | Wardrobe                                                |
| Bedroom 2           | 3.86m x 3.34m | 12'8" x 11'0"    | С | Cupboard                                                |
| Bedroom 3           | 3.39m x 3.33m | 11'1" x 10'11"   | ۸ | Denotes where dimensions are taken from Airing cupboard |
| Bedroom 4           | 2.98m x 2.46m | 9'9'' x 8'1''    |   | Fireplace                                               |