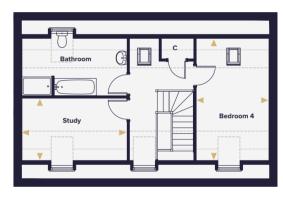

### The Fynn

#### **FOUR BEDROOM HOUSE**

Plots 102, 164 & 253

#### Ground floor

#### First floor

| Kitchen/Dining Area | 6.51m x 3.85m | 21'4" x 12'8"    |   |                                                         |
|---------------------|---------------|------------------|---|---------------------------------------------------------|
| Living Room         | 5.90m x 3.94m | 19'4'' x 12'11'' |   |                                                         |
| Utility             | 2.23m x 1.90m | 7'4" x 6'3"      |   |                                                         |
| Study               | 3.33m x 2.12m | 10'11'' x 6'11'' |   |                                                         |
| Master Bedroom      | 3.93m x 3.84m | 12'11'' x 12'7'' | W | Wardrobe                                                |
| Bedroom 2           | 3.86m x 3.34m | 12'8" x 11'0"    | С | Cupboard                                                |
| Bedroom 3           | 3.39m x 3.33m | 11'1" x 10'11"   | ۸ | Denotes where dimensions are taken from Airing cupboard |
| Bedroom 4           | 2.98m x 2.46m | 9'9'' x 8'1''    |   | Fireplace                                               |