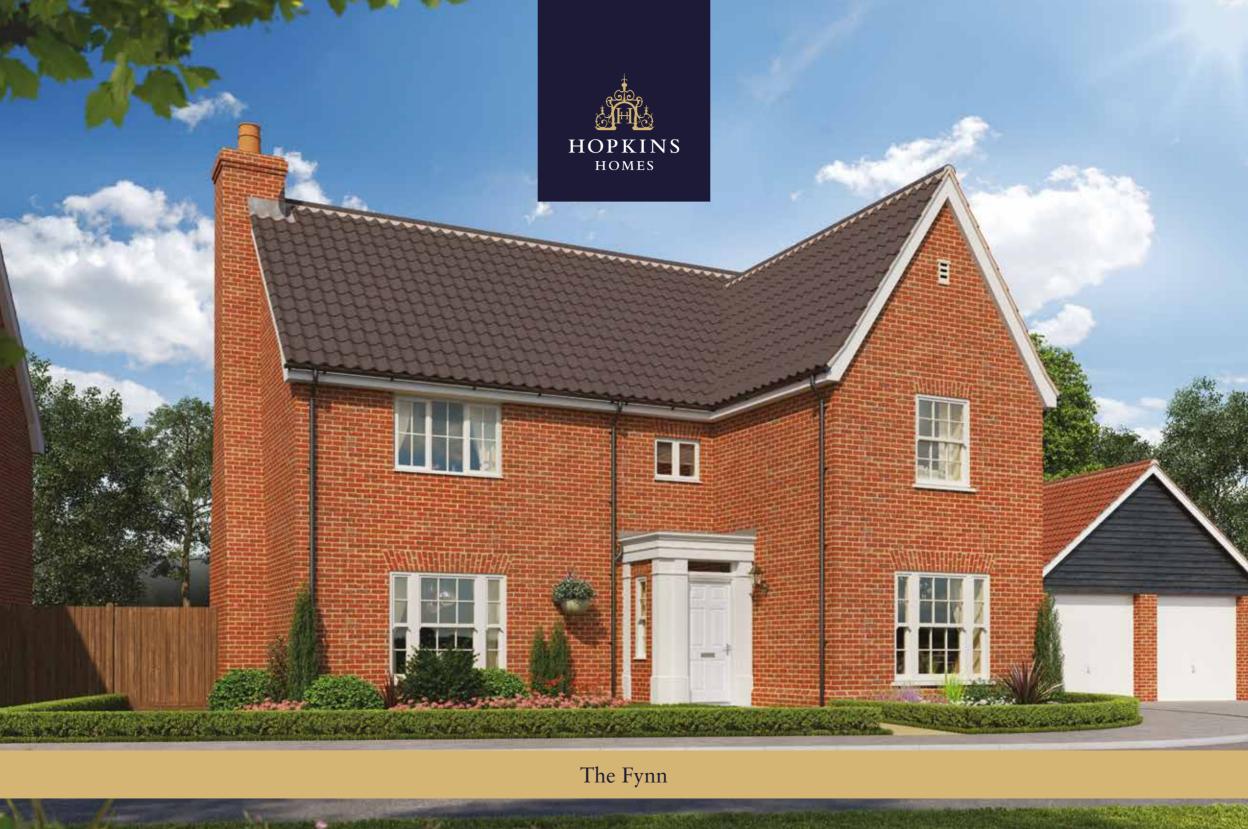

Plot is handed



The Kersey





### The Kersey

#### TWO BEDROOM BUNGALOW

Plots 31, 32(h), 78(h), 87, 88(h), 89(h), 90 & 91(h)



| Living Room         | 5.04m x 4.69m | 16'6" x 15'5"    | W       | Wardrobe                                |
|---------------------|---------------|------------------|---------|-----------------------------------------|
| Kitchen/Dining Area | 4.74m x 3.64m | 15'7" x 11'11"   | С       | Cupboard                                |
| · ·                 |               |                  | <b></b> | Denotes where dimensions are taken from |
| Master Bedroom      | 3.90m x 3.46m | 12'10'' x 11'4'' | AC      | Airing cupboard                         |
| Bedroom 2           | 4.58m x 3.00m | 15'0" x 9'10"    | (h)     | Plot is handed                          |







### The Fynn

#### **FOUR BEDROOM HOUSE**

Plots 102, 164 & 253

#### Ground floor



#### First floor



| Kitchen/Dining Area | 6.51m x 3.85m | 21'4" x 12'8"    |   |                                                         |
|---------------------|---------------|------------------|---|---------------------------------------------------------|
| Living Room         | 5.90m x 3.94m | 19'4'' x 12'11'' |   |                                                         |
| Utility             | 2.23m x 1.90m | 7'4" x 6'3"      |   |                                                         |
| Study               | 3.33m x 2.12m | 10'11'' x 6'11'' |   |                                                         |
| Master Bedroom      | 3.93m x 3.84m | 12'11'' x 12'7'' | W | Wardrobe