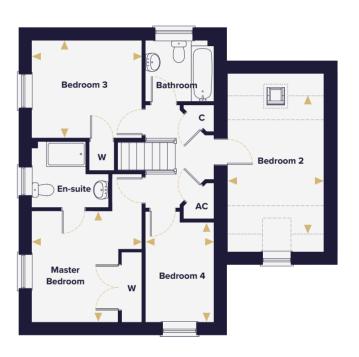

The Keswick

### The Keswick

#### **FOUR BEDROOM HOUSE**

Plots 21, 22(h), 26(h), 28(h), 29, 107, 108, 110(h), 133(h), 146 & 147(h)

#### Ground floor

#### First floor

| Kitchen/Breakfast Area | 3.92m x 3.80m | 12'10" x 12'6"  |     |                                         |
|------------------------|---------------|-----------------|-----|-----------------------------------------|
| Living Room            | 4.70m x 3.87m | 15'5" x 12'9"   |     |                                         |
| Dining Room            | 3.03m x 2.70m | 9'11'' x 8'10'' |     |                                         |
| Utility                | 2.66m x 1.67m | 8'8" x 5'6"     |     |                                         |
| Master Bedroom         | 4.30m x 3.17m | 14'1" x 10'5"   | W   | Wardrobe                                |
| Bedroom 2              | 2.91m x 2.85m | 9'7'' x 9'4''   | С   | Cupboard                                |
| 5 1 6                  | 0.00          | 404011 01011    |     | Denotes where dimensions are taken from |
| Bedroom 3              | 3.30m x 2.73m | 10'10" x 9'0"   | AC  | Airing cupboard                         |
| Bedroom 4              | 3.04m x 2.47m | 10'0" x 8'1"    | (h) | Plot is handed                          |