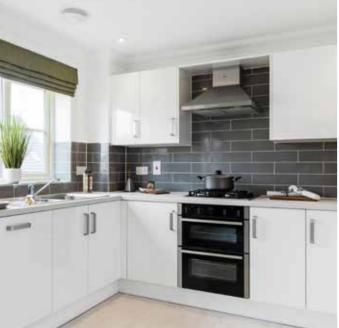

# Kitchens

- Choice of kitchen cupboards and worktops
- Bosch oven, hob and hood fitted as standard to certain plots
- Range cooker, hood and stainless steel splashback fitted as standard to certain plots
- Plumbing for washing machine and dishwasher where possible
- Choice of Porcelanosa wall and floor tiles from our selected range\*

MILL GROVE by HOPKINS HOMES

Photographs depict previous Hopkins Group developments.

Photographs depict previous Hopkins Group developments.