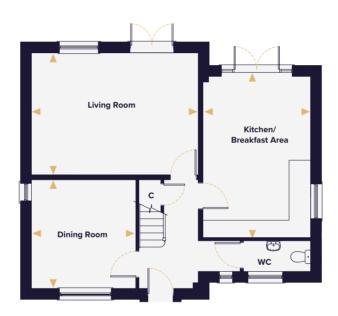

## THREE BEDROOM HOUSE

Plots 7, 10(h), 11, 33, 69, 71(h), 120, 121, 122 & 276

## Ground floor

## First floor

| Living Room | 4.78m x 3.33m | 15'8" x 10'11" |
|-------------|---------------|----------------|
|             |               |                |

Kitchen/Dining Area

Bedroom 2

5.40m x 2.72m

3.14m x 2.91m

Master Bedroom 3.63m x 3.14m 11'11" x 10'4"

Bedroom 3 2.72m x 2.16m 8'11" x 7'1"

W Wardrobe

C Cupboard

Denotes where dimensions are taken from

AC Airing cupboard

(h) Plot is handed