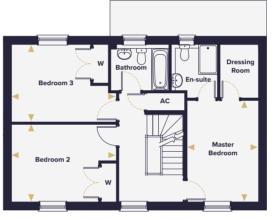

## THREE BEDROOM HOUSE

Plots 92(h), 93(h), 94(h), 95(h), 135(h), 136(h), 137, 138, 169, 170 & 171

Ground floor First floor Second floor

W WardrobeC Cupboard

Velux window

AC Airing cupboard

(h) Plot is handed

Denotes where dimensions are taken from

··· Indicates reduced head height below 1.5m

-- Indicates reduced head height

| Kitchen/Dining Area | 5.40m x 2.62m | 17'9" x 8'7"     |
|---------------------|---------------|------------------|
| Living Room         | 4.88m x 3.33m | 16'0'' x 10'11'' |
| Master Bedroom      | 4.17m x 3.31m | 13'8" x 10'10'   |
| Bedroom 2           | 4.69m x 3.05m | 15'5'' x 10'0''  |
| Bedroom 3           | 3.22m x 2.72m | 10'7" x 8'11"    |