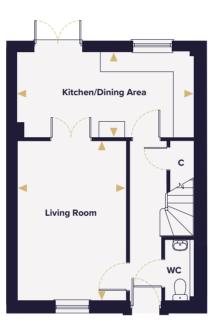

## THREE BEDROOM HOUSE

Plots 7, 10(h), 11, 33, 69, 71(h), 120, 121, 122 & 276

## Ground floor

## First floor

| Living Room | 4.78m x 3.33m | 15'8" x 10'11" |
|-------------|---------------|----------------|
|             |               |                |

Kitchen/Dining Area

Bedroom 2

5.40m x 2.72m

3.14m x 2.91m

Master Bedroom 3.63m x 3.14m 11'11" x 10'4"

Bedroom 3 2.72m x 2.16m 8'11" x 7'1"

W Wardrobe

C Cupboard

Denotes where dimensions are taken from

AC Airing cupboard

(h) Plot is handed

This floorplan is indicative of this house type only and does not reflect plot specific variations. Any and all such variations, for example additional windows, are shown on plot specific drawings for this development. Please speak to our sales consultant for details.