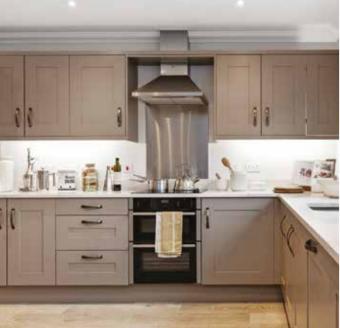

# Kitchens

- Choice of kitchen cupboards and worktops
- Bosch oven, hob and hood fitted as standard to certain plots
- Range cooker, hood and stainless steel splashback fitted as standard to certain plots
- Plumbing for washing machine and dishwasher where possible
- Choice of Porcelanosa wall and floor tiles from our selected range\*

All choices are subject to stage of construction. This specification is only meant as a guide, some items may vary from plot to plot. Please check with Sales Consultant for plot specific information. Photography depicts previous Hopkins Group developments. Cloakroom splashback tile from matching range to either kitchen, bathroom or en-suite.