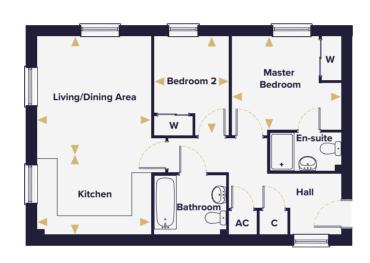

## TWO BEDROOM APARTMENT

Plots 289, 290(h), 291(h), 292, 293(h) & 294(h)

| Living/Dining Area   | 4.49m x 3.67m     | 14'9" x 12'1" |         |                                         |
|----------------------|-------------------|---------------|---------|-----------------------------------------|
| 21711197211111971104 |                   | X.L.          | W       | Wardrobe                                |
| Kitchen              | 2.80m x 2.45m     | 9'2" x 8'1"   | С       | Cupboard                                |
| Master Bedroom       | 3.45m x 3.06m     | 11'4" x 10'0" | <b></b> | Denotes where dimensions are taken from |
| Master Beardonn      | 3.43III × 3.00III | 114 × 100     | AC      | Airing cupboard                         |
| Bedroom 2            | 3.00m x 2.75m     | 9'10" x 9'0"  | (h)     | Plot is handed                          |