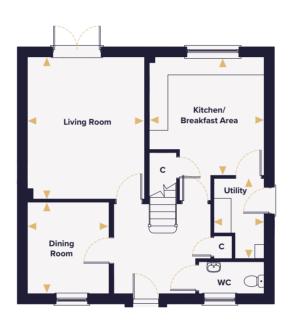

## **FOUR BEDROOM HOUSE**

Plots 17, 24, 96, 130, 131, 255(h), 271 & 274(h)

## Ground floor

First floor

| Kitchen/Dining Area | 5.57m x 2.95m | 18'4" x 9'8"    | W   | Wardrobe                                                               |
|---------------------|---------------|-----------------|-----|------------------------------------------------------------------------|
| Living Room         | 5.57m x 3.31m | 18'4" x 10'10"  | C   | Cupboard                                                               |
| Utility             | 2.20m x 1.95m | 7'3" x 6'5"     |     | Denotes where dimensions are taken from                                |
| Master Bedroom      | 3.42m x 3.38m | 11'3" x 11'1"   |     | Indicates reduced head height Indicates reduced head height below 1.5m |
| Bedroom 2           | 3.88m x 3.11m | 12'9" x 10'3"   |     | Velux window                                                           |
| Bedroom 3           | 3.38m x 3.01m | 11'1'' x 9'10'' |     | Airing cupboard                                                        |
| Bedroom 4           | 3.06m x 2.10m | 10'1" x 6'11"   | (h) | Plot is handed Gas fire to Plot 17 only                                |