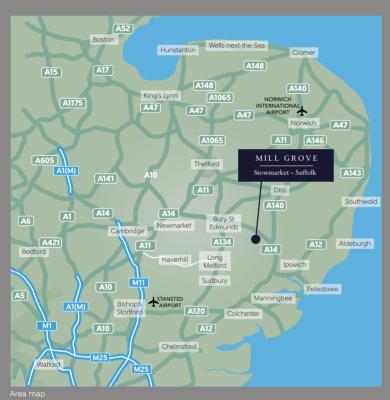

#### Travel times and distances

#### By road to:

| The A14                 | 2.0 miles  |
|-------------------------|------------|
| Bury St Edmunds         | 15.5 miles |
| Ipswich                 | 15.5 miles |
| Norwich                 | 39.2 miles |
| Cambridge               | 43.1 miles |
| London Stansted Airport | 64.6 miles |
| Central London          | 96.5 miles |

#### By rail to:

| (From Stowmarket train station - 1.3 miles from Mil | l Grove)     |
|-----------------------------------------------------|--------------|
| Ipswich                                             | 14 mins      |
| Bury St Edmunds                                     | 20 mins      |
| Norwich                                             | 32 mins      |
| Cambridge                                           | 1 hr 6 mins  |
| London Liverpool Street                             | 1 hr 18 mins |

All travel times and distances are approximate and are courtesy of googlemaps.co.uk and hetrainline.com.

Mill Grove Marketing Suite, Off Union Road, Stowmarket, Suffolk, IP14 1HL Telephone: 01449 703916 Email: mill.grove@hopkinshomes.co.uk