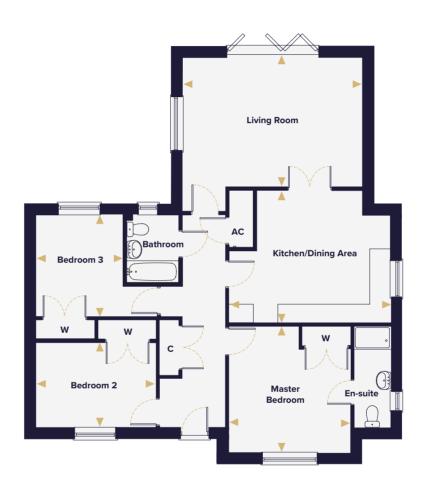

The Bourne

# The Bourne

## THREE BEDROOM BUNGALOW

Plots 116(h), 117(h) & 149

| Kitchen/Dining Area | 5.24m x 4.29m        | 17'2" x 14'1"  |     |                                         |
|---------------------|----------------------|----------------|-----|-----------------------------------------|
| Living Room         | 5.85m x 4.20m        | 19'2" x 13'9"  | W   | Wardrobe                                |
| Master Bedroom      | 4.11m x 3.94m        | 13'6" x 12'11" | С   | Cupboard                                |
| Bedroom 2           | 3.91m x 2.77m        | 12'10'' x 9'1" |     | Denotes where dimensions are taken from |
| Bearoom 2           | 3.3 IIII X 2.7 / III | 12 10 7 3 1    | AC  | Airing cupboard                         |
| Bedroom 3           | 3.30m x 2.84m        | 10'10" x 9'4"  | (h) | Plot is handed                          |