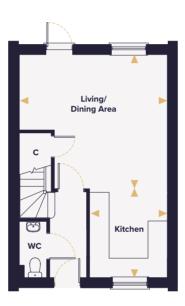

# The Santon

## TWO BEDROOM BUNGALOW

Plots 115(h), 118(h), 150 & 151(h)

| Kitchen            | 2.93m x 2.76m | 9'8" x 9'1"     |
|--------------------|---------------|-----------------|
| Living/Dining Area | 5.68m x 3.83m | 18'8" x 12'7"   |
| Master Bedroom     | 4.08m x 3.25m | 13'5" x 10'8"   |
| Bedroom 2          | 3.52m x 3.52m | 11'7'' x 11'6'' |