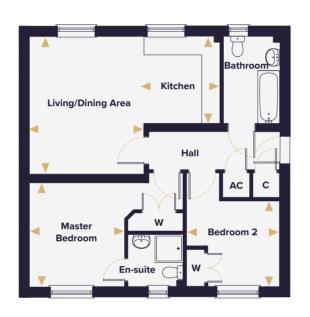

## TWO BEDROOM APARTMENT

Plots 289, 290(h), 291(h), 292, 293(h) & 294(h)

| Living/Dining Area   | 4.49m x 3.67m     | 14'9" x 12'1" |         |                                         |
|----------------------|-------------------|---------------|---------|-----------------------------------------|
| 21711197211111971104 |                   | X.L.          | W       | Wardrobe                                |
| Kitchen              | 2.80m x 2.45m     | 9'2" x 8'1"   | С       | Cupboard                                |
| Master Bedroom       | 3.45m x 3.06m     | 11'4" x 10'0" | <b></b> | Denotes where dimensions are taken from |
| Master Beardonn      | 3.43III × 3.00III | 114 × 100     | AC      | Airing cupboard                         |
| Bedroom 2            | 3.00m x 2.75m     | 9'10" x 9'0"  | (h)     | Plot is handed                          |