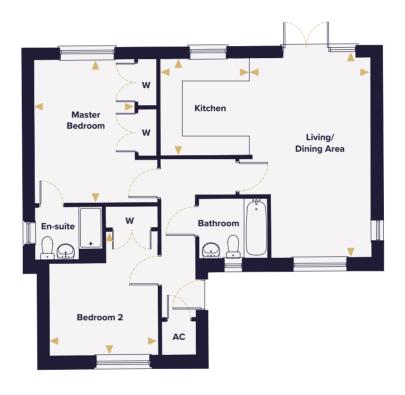

# The Sutton

#### THREE BEDROOM HOUSE

Plots 12, 13(h), 23(h), 59, 60(h), 62(h), 97(h), 98, 99(h), 100, 101(h), 103, 104(h), 129, 254, 267(h), 268, 272(h) & 275

## Ground floor

First floor

| Kitchen/Dining Area | 5.40m x 2.82m | 17'9'' x 9'3''   |
|---------------------|---------------|------------------|
| Living Room         | 4.68m x 3.33m | 15'4'' x 10'11'' |
| Master Bedroom      | 3.98m x 3.33m | 13'1" x 10'11"   |
| Bedroom 2           | 3.88m x 3.11m | 12'9" x 10'3"    |
| Bedroom 3           | 2.93m x 2.82m | 9'7" x 9'3"      |

C Cupboard

Denotes where dimensions are taken from

Indicates reduced head height

Indicates reduced head height below 1.5m

Velux windowAC Airing cupboard

W Wardrobe

(h) Plot is handed

The Eaton