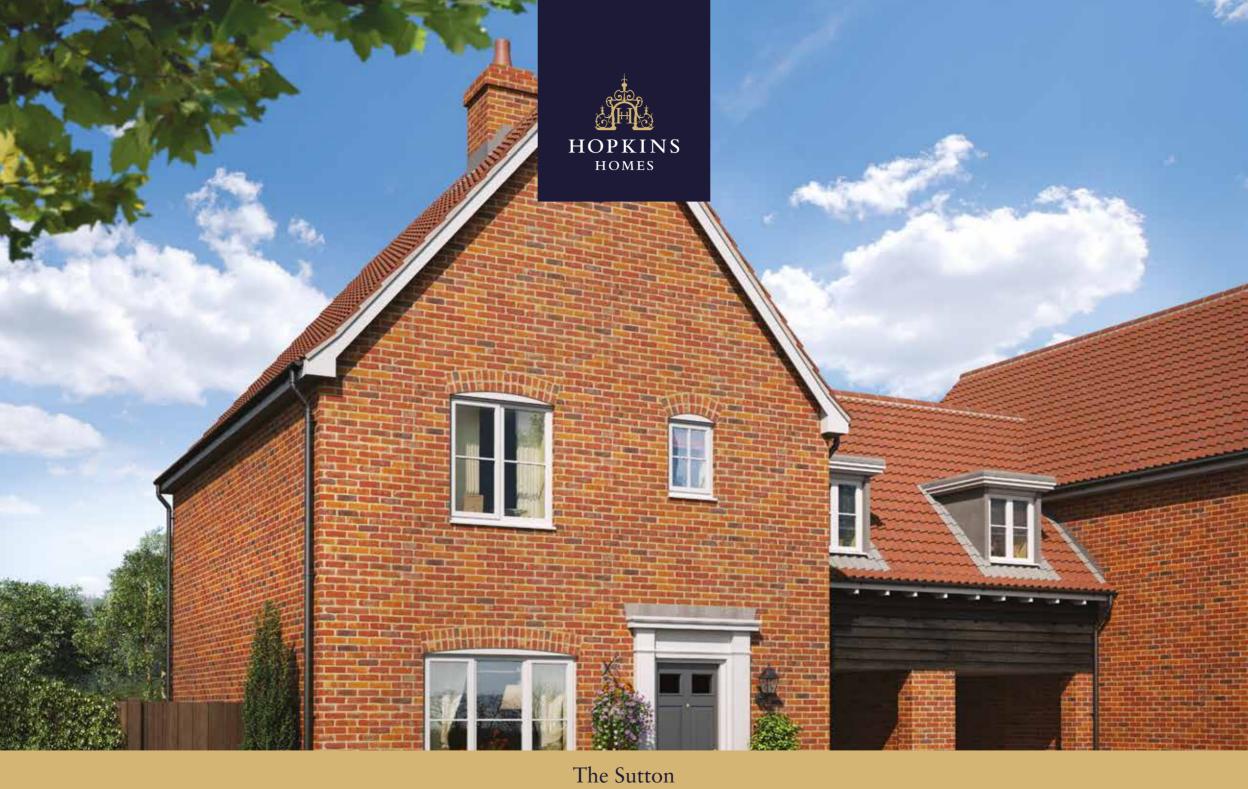

|
|                    |               |                  |     | Denotes where dimensions are taken from |
| Bedroom 2          | 2.96m x 2.72m | 9'9'' x 8'11''   | AC  | Airing cupboard                         |
| Bedroom 3          | 2.51m x 2.08m | 8'3" x 6'10"     | (h) | Plot is handed                          |



The Santon





# The Santon

## TWO BEDROOM BUNGALOW

Plots 115(h), 118(h), 150 & 151(h)



| Kitchen            | 2.93m x 2.76m | 9'8" x 9'1"     |
|--------------------|---------------|-----------------|
| Living/Dining Area | 5.68m x 3.83m | 18'8" x 12'7"   |
| Master Bedroom     | 4.08m x 3.25m | 13'5" x 10'8"   |
| Bedroom 2          | 3.52m x 3.52m | 11'7'' x 11'6'' |

W Wardrobe

Denotes where dimensions are taken from

AC Airing cupboard

(h) Plot is handed







# The Sutton

#### THREE BEDROOM HOUSE

Plots 12, 13(h), 23(h), 59, 60(h), 62(h), 97(h), 98, 99(h), 100, 101(h), 103, 104(h), 129, 254, 267(h), 268, 272(h) & 275

## Ground floor



First floor



| Kitchen/Dining Area | 5.40m x 2.82m | 17'9'' x 9'3''   |
|---------------------|---------------|------------------|
| Living Room         | 4.68m x 3.33m | 15'4'' x 10'11'' |
| Master Bedroom      | 3.98m x 3.33m | 13'1" x 10'11"   |
| Bedroom 2           | 3.88m x 3.11m | 12'9" x 10'3"    |
| Bedroom 3           | 2.93m x 2.82m | 9'7" x 9'3"      |

C Cupboard

Denotes where dimensions are taken from

Indicates reduced head height

Indicates reduced head height below 1.5m

Velux windowAC Airing cupboard

W Wardrobe

(h) Plot is handed



The Eaton





# The Eaton

## THREE BEDROOM HOUSE