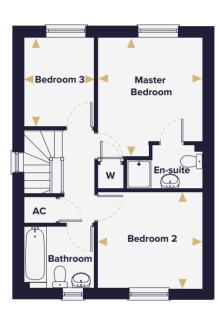

# The Burgh

## TWO BEDROOM COTTAGE

Plots 14, 15(h), 34, 35(h), 228(h), 229, 269 & 270(h)

## First floor

| Kitchen            | 2.99m x 2.29m | 9'10'' x 7'6''  | W       | Wardrobe                                |
|--------------------|---------------|-----------------|---------|-----------------------------------------|
| Living/Dining Area | 4.55m x 3.59m | 14'11" x 11'10" | С       | Cupboard                                |
| 3 3                | 277 227       | 401511 401011   | <b></b> | Denotes where dimensions are taken from |
| Master Bedroom     | 3.77m x 3.27m | 12'5" x 10'9"   | AC      | Airing cupboard                         |
| Bedroom 2          | 3.21m x 2.39m | 10'7" x 7'10"   | (h)     | Plot is handed                          |