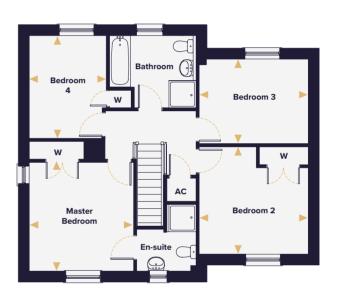

## THREE BEDROOM HOUSE

Plots 7, 10(h), 11, 33, 69, 71(h), 120, 121, 122 & 276

## Ground floor

## First floor

| Living Room | 4.78m x 3.33m | 15'8" x 10'11" |
|-------------|---------------|----------------|
|             |               |                |

Kitchen/Dining Area

Bedroom 2

5.40m x 2.72m

3.14m x 2.91m

Master Bedroom 3.63m x 3.14m 11'11" x 10'4"

Bedroom 3 2.72m x 2.16m 8'11" x 7'1"

W Wardrobe

C Cupboard

Denotes where dimensions are taken from

AC Airing cupboard

(h) Plot is handed