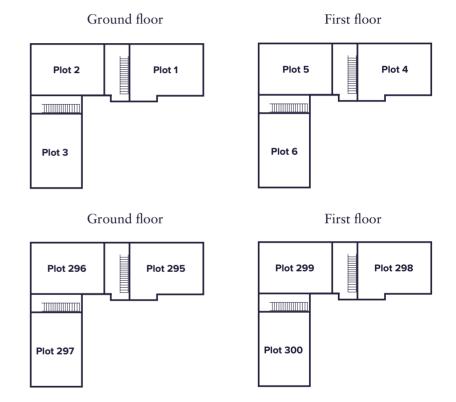

The Buckthorn Apartments

# The Buckthorn Apartments

## TWO BEDROOM APARTMENT

Plots 1(h), 2, 3(h), 4(h), 5, 6(h), 295(h), 296, 297(h), 298(h), 299 & 300(h)

| Living/Dining Area | 3.90m x 3.62m     | 12'10'' x 11'11'' | W       | Wardrobe                                |
|--------------------|-------------------|-------------------|---------|-----------------------------------------|
| Kitchen            | 3.62m x 2.40m     | 11'11'' x 7'11''  | С       | Cupboard                                |
| Master Bedroom     | 3.44m x 2.96m     | 11'4" x 9'9"      | <b></b> | Denotes where dimensions are taken from |
| viaster bearoom    | 3.44III X 2.90III | 114 X99           | AC      | Airing cupboard                         |
| Bedroom 2          | 3.14m x 2.36m     | 10'4" x 7'9"      | (h)     | Plot is handed                          |