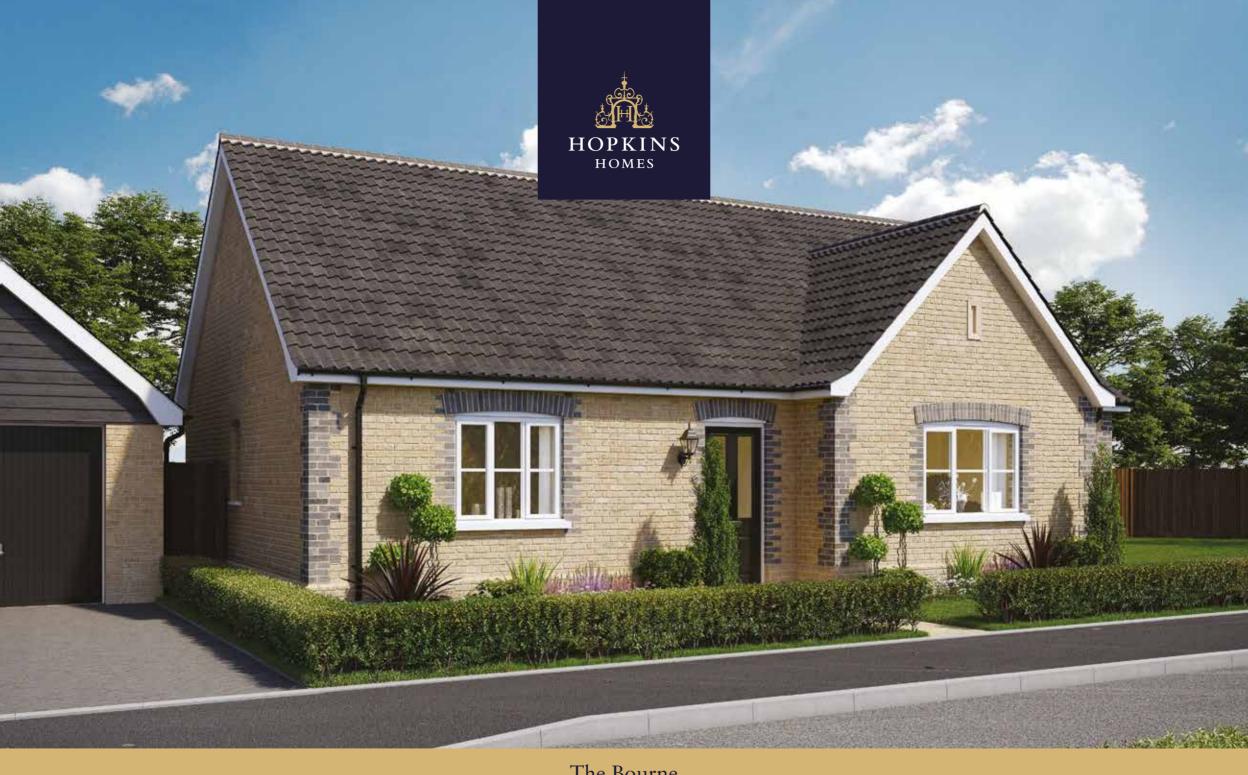

The Bourne

# The Bourne

## THREE BEDROOM BUNGALOW

Plots 116(h), 117(h) & 149

| Kitchen/Dining Area | 5.24m x 4.29m        | 17'2" x 14'1"  |     |                                         |
|---------------------|----------------------|----------------|-----|-----------------------------------------|
| Living Room         | 5.85m x 4.20m        | 19'2" x 13'9"  | W   | Wardrobe                                |
| Master Bedroom      | 4.11m x 3.94m        | 13'6" x 12'11" | С   | Cupboard                                |
| Bedroom 2           | 3.91m x 2.77m        | 12'10'' x 9'1" |     | Denotes where dimensions are taken from |
| Bearoom 2           | 3.3 IIII X 2.7 / III | 12 10 7 3 1    | AC  | Airing cupboard                         |
| Bedroom 3           | 3.30m x 2.84m        | 10'10" x 9'4"  | (h) | Plot is handed                          |