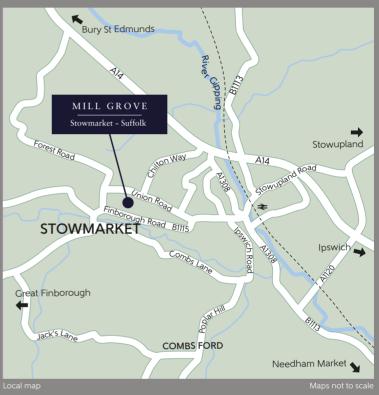

# A traditional market town with fantastic facilities

Located on the edge of the historic market town of Stowmarket, Mill Grove offers the beauty of rural living alongside all the facilities and convenience you would expect within a thriving town.

Set within the heart of the idyllic Suffolk countryside and yet ideally located for travel, Stowmarket offers a range of shopping and leisure facilities as well as its own main line train station.

The town high street has a unique blend of national and independent retailers, with a range of family run specialist stores and national chains that provide a variety of products. The local market, held on Thursdays and Saturdays, offers fresh local produce from the region whilst a selection of large supermarkets and smaller stores cater for all your grocery and household needs.

The town occupies a perfectly central location, only 2 miles from the A14, the main trunk road through the heart of Suffolk and, being just over a mile from the train station, you can be in Ipswich in 14 minutes, Bury St Edmunds in 20 minutes or Norwich in 32 minutes. Heading into the capital is easy as there is a direct line into London Liverpool Street offering journey times of just 78 minutes.

#### Travel times and distances

#### By road to:

| The A14                 | 2.0 miles  |
|-------------------------|------------|
| Bury St Edmunds         | 15.5 miles |
| Ipswich                 | 15.5 miles |
| Norwich                 | 39.2 miles |
| Cambridge               | 43.1 miles |
| London Stansted Airport | 64.6 miles |
| Central London          | 96.5 miles |

#### By rail to:

| (From Stowmarket train station - 1.3 miles from Mil | l Grove)     |
|-----------------------------------------------------|--------------|
| Ipswich                                             | 14 mins      |
| Bury St Edmunds                                     | 20 mins      |
| Norwich                                             | 32 mins      |
| Cambridge                                           | 1 hr 6 mins  |
| London Liverpool Street                             | 1 hr 18 mins |