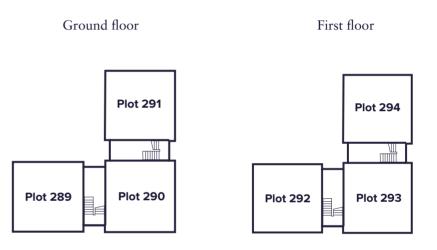

## TWO BEDROOM APARTMENT

Plots 289, 290(h), 291(h), 292, 293(h) & 294(h)

| Living/Dining Area   | 4.49m x 3.67m     | 14'9" x 12'1" |         |                                         |
|----------------------|-------------------|---------------|---------|-----------------------------------------|
| 21711197211111971104 |                   | X.L.          | W       | Wardrobe                                |
| Kitchen              | 2.80m x 2.45m     | 9'2" x 8'1"   | С       | Cupboard                                |
| Master Bedroom       | 3.45m x 3.06m     | 11'4" x 10'0" | <b></b> | Denotes where dimensions are taken from |
| Master Beardonn      | 3.43III × 3.00III | 114 × 100     | AC      | Airing cupboard                         |
| Bedroom 2            | 3.00m x 2.75m     | 9'10" x 9'0"  | (h)     | Plot is handed                          |